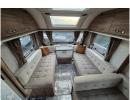

## Swift Sprite Super Quattro DB (2022)

Overview £20,995

This 8' Wide Twin Axle Super Sprite Quattro DB has bunk beds to the rear with a washroom alongside, spacious centre area with kitchen and dinette, and a large lounge in the front. It is immaculate inside, and makes a lovely family van, even having a Motor Mover and bike rack on the rear,