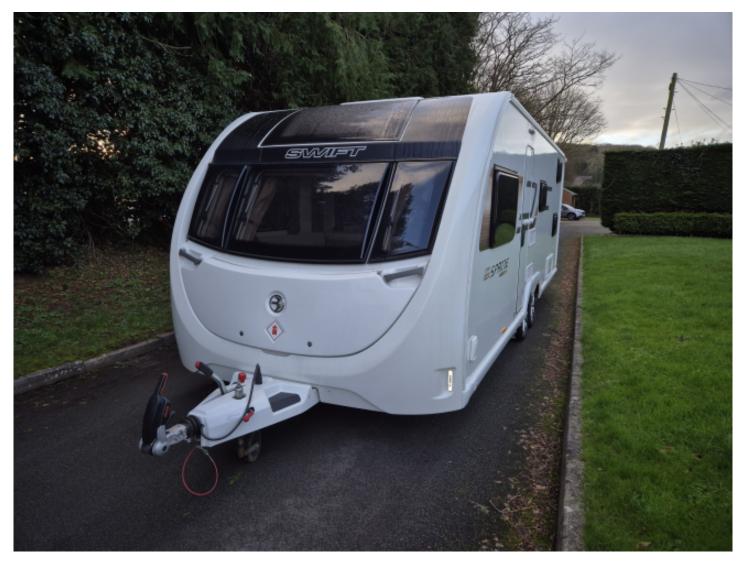

## Swift Sprite Super Quattro DB (2022)

Overview £20,995

This 8' Wide Twin Axle Super Sprite Quattro DB has bunk beds to the rear with a washroom alongside, spacious centre area with kitchen and dinette, and a large lounge in the front. It is immaculate inside, and makes a lovely family van, even having a Motor Mover and bike rack on the rear,