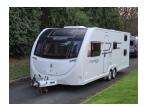

## Swift Sprite Super Quattro DB (2022)

Overview £20,995

This 8' Wide Twin Axle Super Sprite Quattro DB has bunk beds to the rear with a washroom alongside, spacious centre area with kitchen and dinette, and a large lounge in the front. It is immaculate inside, and makes a lovely family van, even having a Motor Mover and bike rack on the rear,

## Specifications Dinmore Caravans

Sprite

Hope-under-Dinmore Leominster

**Mercle** brdshire Super Quattro DB

HR6 OPJ Internal Length 6.27m / 20'7"

Exter1568611481 7.98m / 26'2"

dinmoreleisure.co.uk Width 2.46m/8'1"