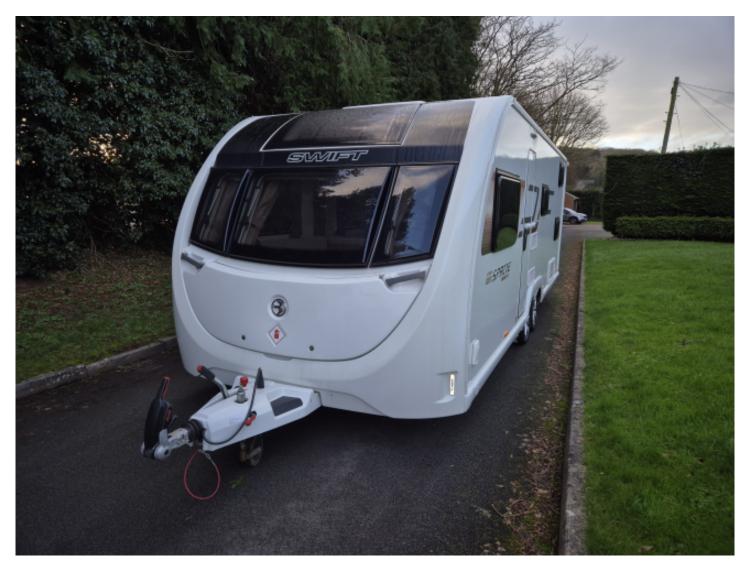

## Swift Sprite Super Quattro DB (2022)

Overview £20,995

This 8' Wide Twin Axle Super Sprite Quattro DB has bunk beds to the rear with a washroom alongside, spacious centre area with kitchen and dinette, and a large lounge in the front. It is immaculate inside, and makes a lovely family van, even having a Motor Mover and bike rack on the rear,