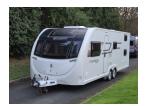

## Swift Sprite Super Quattro DB (2022)

Overview £20,995

This 8' Wide Twin Axle Super Sprite Quattro DB has bunk beds to the rear with a washroom alongside, spacious centre area with kitchen and dinette, and a large lounge in the front. It is immaculate inside, and makes a lovely family van, even having a Motor Mover and bike rack on the rear,