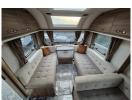

## Swift Sprite Super Quattro DB (2022)

Overview £20,995

This 8' Wide Twin Axle Super Sprite Quattro DB has bunk beds to the rear with a washroom alongside, spacious centre area with kitchen and dinette, and a large lounge in the front. It is immaculate inside, and makes a lovely family van, even having a Motor Mover and bike rack on the rear,