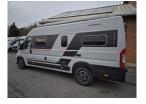

## **ADRIA TWIN SPORT 640 SGX**

Overview £95,690

This New 2025 Adria Twin Sport 640 SGX has a droop down bed in the rear bedroom, central Kitchen and washroom, a lounge area and a pop top roof with another double bed. Sleeping and seat belted for 4, it has a 180BHP engine with automatic gearbox.