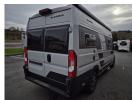

## **ADRIA TWIN SPORT 640 SGX**

Overview £95,690

This New 2025 Adria Twin Sport 640 SGX has a droop down bed in the rear bedroom, central Kitchen and washroom, a lounge area and a pop top roof with another double bed. Sleeping and seat belted for 4, it has a 180BHP engine with automatic gearbox.