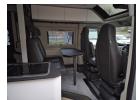

## **ADRIA TWIN SPORT 640 SGX**

Overview £95,690

This New 2025 Adria Twin Sport 640 SGX has a droop down bed in the rear bedroom, central Kitchen and washroom, a lounge area and a pop top roof with another double bed. Sleeping and seat belted for 4, it has a 180BHP engine with automatic gearbox.