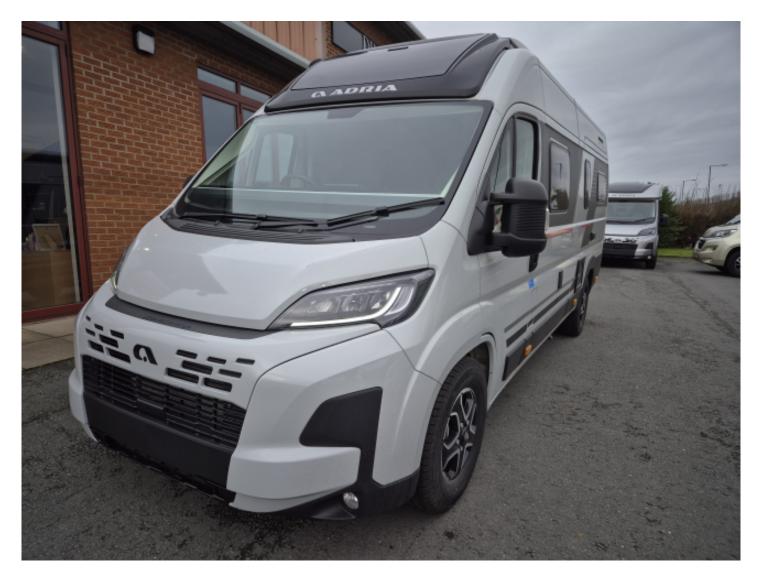

## **ADRIA TWIN SPORT 640 SGX**

Overview £95,690

This New 2025 Adria Twin Sport 640 SGX has a droop down bed in the rear bedroom, central Kitchen and washroom, a lounge area and a pop top roof with another double bed. Sleeping and seat belted for 4, it has a 180BHP engine with automatic gearbox.