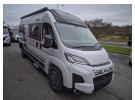

## **ADRIA TWIN SPORT 640 SGX**

Overview £95,690

This New 2025 Adria Twin Sport 640 SGX has a droop down bed in the rear bedroom, central Kitchen and washroom, a lounge area and a pop top roof with another double bed. Sleeping and seat belted for 4, it has a 180BHP engine with automatic gearbox.