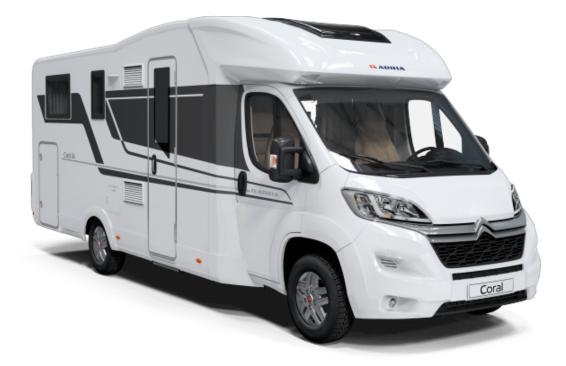

### Overview

This 6.9 metre unit sleeps 3 and has seat belts for 4, with a Luxury Pack, spare wheel, solar panel added and an Automatic Gearbox, its an attractive package. We are due this vehicle in March 24.