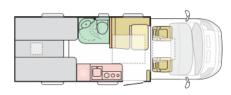

### Overview

This 6.9 metre unit sleeps 3 and has seat belts for 4, with a Luxury Pack, spare wheel, solar panel added and an Automatic Gearbox, its an attractive package. We are due this vehicle in March 24.