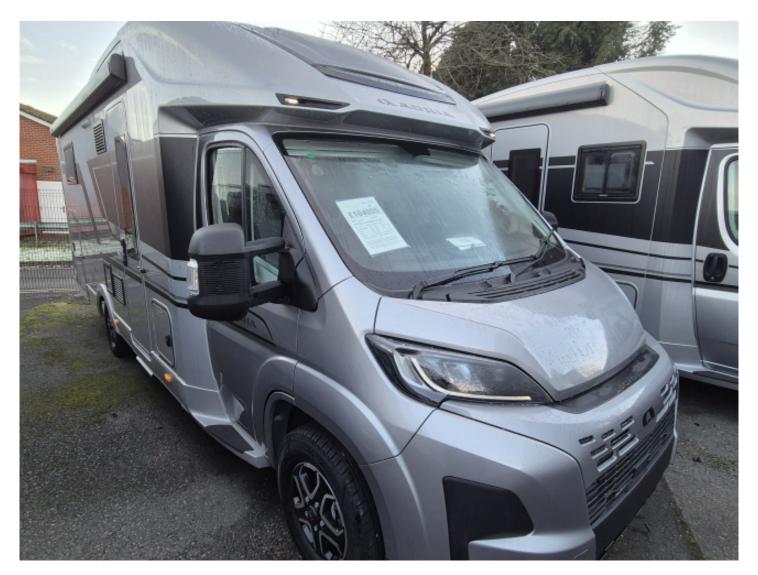

## **ADRIA MATRIX SUPREME 670DC**

Overview £109,995

This new Adria Matrix 670DC has the latest edition 2025 Cab, with upgraded media screen and front grill. It has a rear bedroom, centre washroom with seperate shower, and a front parellel lounge with two forward facing travel seats with belts under a drop bed. OIt has the larger

Dinmore Caravans · Hope-under-Dinmore · Leominster · Herefordshire · HR6 0PJ Tel. 01568 611481

180 BHP engine, and an automatic gearbox.

Dinmore Caravans Hope-under-Dinmore Leominster Herefordshire HR6 OPJ