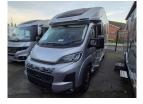

## **ADRIA MATRIX SUPREME 670DC**

Overview £109,995

This new Adria Matrix 670DC has the latest edition 2025 Cab, with upgraded media screen and front grill. It has a rear bedroom, centre washroom with seperate shower, and a front parellel lounge with two forward facing travel seats with belts under a drop bed. OIt has the larger