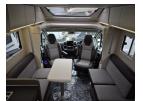

## **ADRIA MATRIX SUPREME 670DC**

Overview £109,995

This new Adria Matrix 670DC has the latest edition 2025 Cab, with upgraded media screen and front grill. It has a rear bedroom, centre washroom with seperate shower, and a front parellel lounge with two forward facing travel seats with belts under a drop bed. OIt has the larger