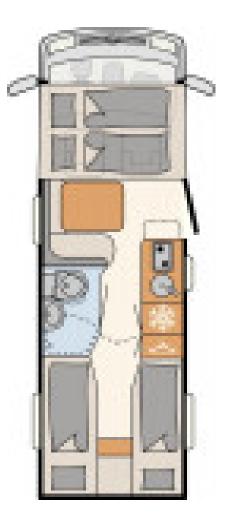

## www.dinmoreleisure.co.uk

Created on 23rd October 2024. Page 1 of 2

This 6.95Mtr A class has a reduced width of 2.2Mtrs. It feature a drop bed over the front driving area, and two single beds or a tranverse double bed in the rear. We have it coming with a GT package, extra rooflight, awning, reversing camera and media centre.