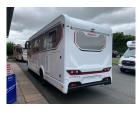

## www.dinmoreleisure.co.uk

Created on 23rd October 2024. Page 1 of 2

This 6.95Mtr A class has a reduced width of 2.2Mtrs. It feature a drop bed over the front driving area, and two single beds or a tranverse double bed in the rear. We have it coming with a GT package, extra rooflight, awning, reversing camera and media centre.