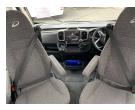

## www.dinmoreleisure.co.uk

Created on 23rd October 2024. Page 1 of 2

This 6.95Mtr A class has a reduced width of 2.2Mtrs. It feature a drop bed over the front driving area, and two single beds or a tranverse double bed in the rear. We have it coming with a GT package, extra rooflight, awning, reversing camera and media centre.