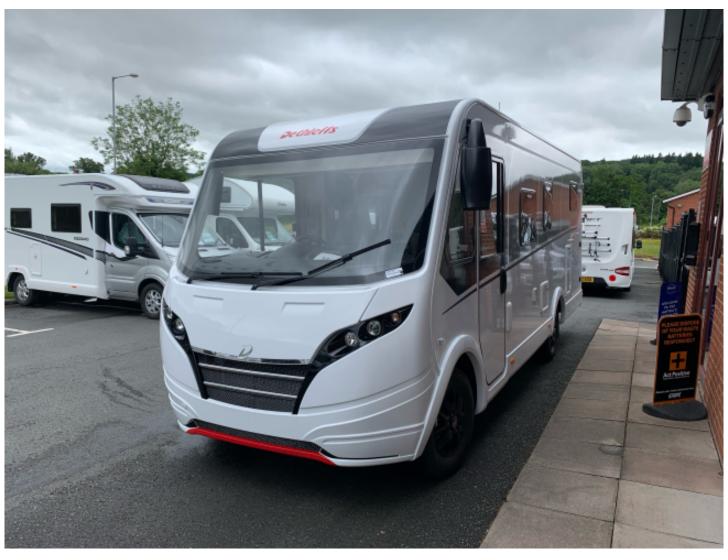

## www.dinmoreleisure.co.uk

Created on 23rd October 2024. Page 1 of 2

This 6.95Mtr A class has a reduced width of 2.2Mtrs. It feature a drop bed over the front driving area, and two single beds or a tranverse double bed in the rear. We have it coming with a GT package, extra rooflight, awning, reversing camera and media centre.