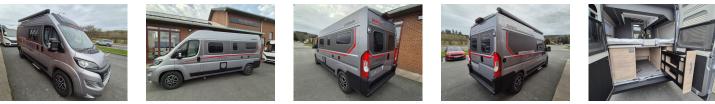

### Overview

Was £79,995??? Now Just £73,995

Dinmore Caravans · Hope-under-Dinmore · Leominster · Herefordshire · HR6 0PJ Tel. 01568 611481

www.dinmoreleisure.co.uk

Created on 4th April 2025. Page 1 of 3

New to the UK for 2024, we introduce the Dethleffs Globetrail Advantage range. This unit is 6Mtrs long, based on a Fiat Ducato with a 2.2Ltr 180BHP Engine, Automatic Gearbox, panoranic rooflight and Digital Pack.