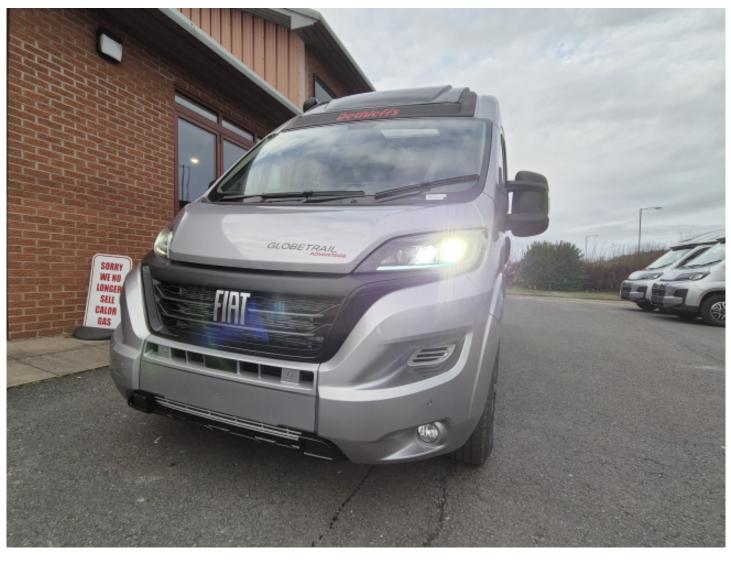

### Overview

Was £79,995??? Now Just £73,995

Dinmore Caravans · Hope-under-Dinmore · Leominster · Herefordshire · HR6 0PJ Tel. 01568 611481

www.dinmoreleisure.co.uk

Created on 4th April 2025. Page 1 of 3

New to the UK for 2024, we introduce the Dethleffs Globetrail Advantage range. This unit is 6Mtrs long, based on a Fiat Ducato with a 2.2Ltr 180BHP Engine, Automatic Gearbox, panoranic rooflight and Digital Pack.