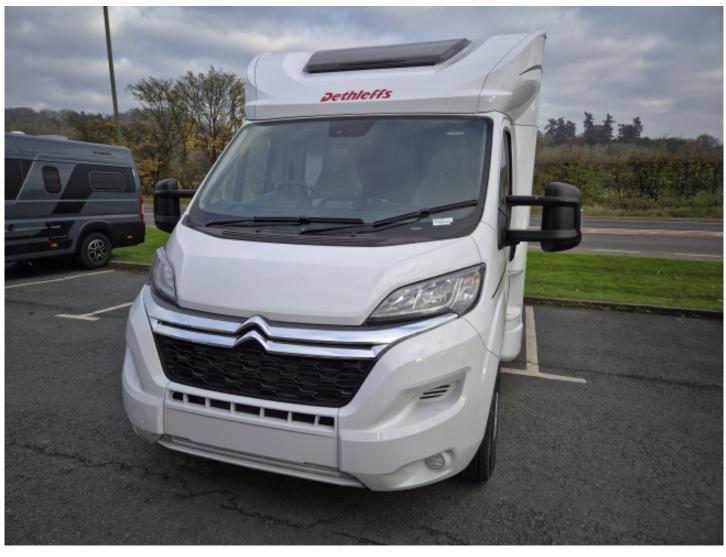

## Was £81,995?? Now Just £73,995

Dinmore Caravans · Hope-under-Dinmore · Leominster · Herefordshire · HR6 0PJ Tel. 01568 611481

www.dinmoreleisure.co.uk

Created on 3rd April 2025. Page 1 of 3

With its large rear washroom, spacious lounge and a drop double bed, this model works well as a two berth or as a four berth. It has seat belts for 4, and features a Citreon chassis with 140BHP engine and manual gearbox, awning and reversing camera.