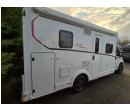

## Was £81,995?? Now Just £73,995

Dinmore Caravans · Hope-under-Dinmore · Leominster · Herefordshire · HR6 0PJ Tel. 01568 611481

www.dinmoreleisure.co.uk

Created on 3rd April 2025. Page 1 of 3

With its large rear washroom, spacious lounge and a drop double bed, this model works well as a two berth or as a four berth. It has seat belts for 4, and features a Citreon chassis with 140BHP engine and manual gearbox, awning and reversing camera.