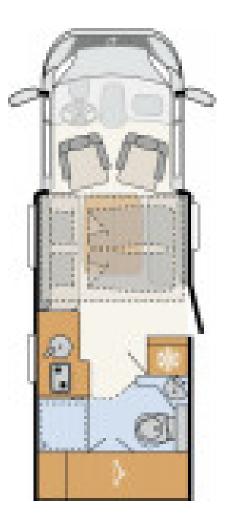

## Was £81,995?? Now Just £73,995

Dinmore Caravans · Hope-under-Dinmore · Leominster · Herefordshire · HR6 0PJ Tel. 01568 611481

www.dinmoreleisure.co.uk

Created on 3rd April 2025. Page 1 of 3

With its large rear washroom, spacious lounge and a drop double bed, this model works well as a two berth or as a four berth. It has seat belts for 4, and features a Citreon chassis with 140BHP engine and manual gearbox, awning and reversing camera.

# **Specifications**

| 2955                 |
|----------------------|
| 3499kg               |
| 2940mm / 9'6"        |
| 6960mm / 22'8"       |
| 2330m / 7'6"         |
| Included             |
| Citroen Euro 6D      |
| 2.2LTR 140BHP Manual |
|                      |