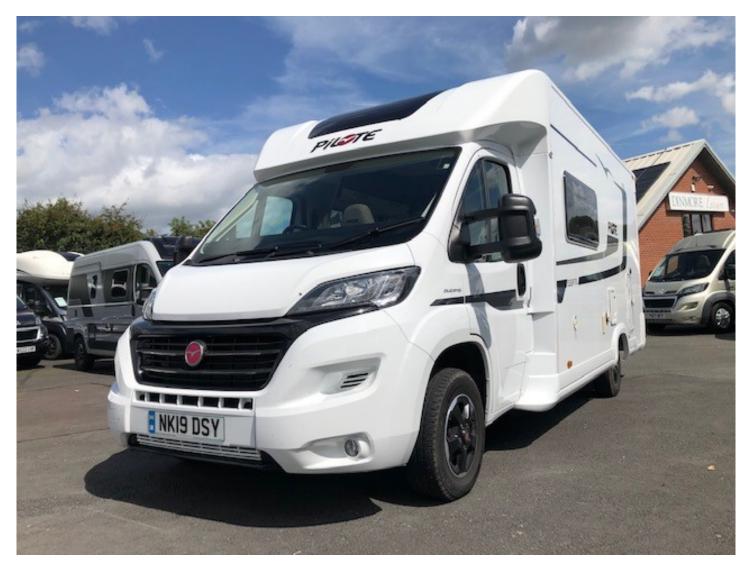

## Pilote Essentiel P706 (2019)

Overview £59,995

This pilote motorhome comes with front drop down bed and rear bunk beds. There is a fantastic sized split seating area perfect for all the friends and family! Comes with a large garage and additional bike rack. Fiat engine so has great towing capabilities and comes with a 2.3L Automatic

## **Specifications**

MIRO 3186kg

Max. Authorised Weight 3500kg

Max. Towing Weight 2000kg

Total Height 2.88m / 9'5"

Total Length 7.00m / 22'11"

Total Width 2.35m / 7'8"

Engine Fiat 2.3 150HP Auto