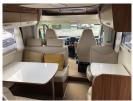

## Pilote Essentiel P706 (2019)

Overview £59,995

This pilote motorhome comes with front drop down bed and rear bunk beds. There is a fantastic sized split seating area perfect for all the friends and family! Comes with a large garage and additional bike rack. Fiat engine so has great towing capabilities and comes with a 2.3L Automatic