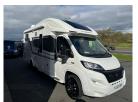

## **SOLDADRIA CORAL PLUS 670SL**

Overview £77,995

This very well looked after Adria Coral Plus features either twin single beds or a large double bed in the rear bedroom, seperate shower and toilet area, large fridge and front lounge. It currently has a weight upgrade on it to 3850KG, but can easily be reversed back down to 3500KG if you

didnt have the license requirements for the higher weight.

## **Specifications**

Engine Fiat 2.2Ltr 1 Manual

MIRO 2966kg

Max. Authorised Weight 3500kg

Total Height 2.9m / 9'5"

Total Length 7.48m / 24'6"

Total Width 2.29m / 7'5"

Chassis Fiat Ducato

Milleage 6622