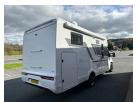

## **SOLDADRIA CORAL PLUS 670SL**

Overview £77,995

This very well looked after Adria Coral Plus features either twin single beds or a large double bed in the rear bedroom, seperate shower and toilet area, large fridge and front lounge. It currently has a weight upgrade on it to 3850KG, but can easily be reversed back down to 3500KG if you

didnt have the license requirements for the higher weight.

## **Specifications**

Engine Fiat 2.2Ltr 1 Manual

MIRO 2966kg

Max. Authorised Weight 3500kg

Total Height 2.9m / 9'5"

Total Length 7.48m / 24'6"

Total Width 2.29m / 7'5"

Chassis Fiat Ducato

Milleage 6622