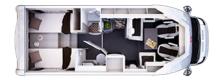

## **SOLDADRIA CORAL PLUS 670SL**

Overview £77,995

This very well looked after Adria Coral Plus features either twin single beds or a large double bed in the rear bedroom, seperate shower and toilet area, large fridge and front lounge. It currently has a weight upgrade on it to 3850KG, but can easily be reversed back down to 3500KG if you

## **Specifications**

Engine Fiat 2.2Ltr 1 Manual

MIRO 2966kg

Max. Authorised Weight 3500kg

Total Height 2.9m / 9'5"

Total Length 7.48m / 24'6"

Total Width 2.29m / 7'5"

Chassis Fiat Ducato