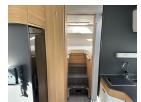

## **SOLDADRIA CORAL PLUS 670SL**

Overview £77,995

This very well looked after Adria Coral Plus features either twin single beds or a large double bed in the rear bedroom, seperate shower and toilet area, large fridge and front lounge. It currently has a weight upgrade on it to 3850KG, but can easily be reversed back down to 3500KG if you