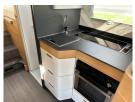

## **SOLDADRIA CORAL PLUS 670SL**

Overview £77,995

This very well looked after Adria Coral Plus features either twin single beds or a large double bed in the rear bedroom, seperate shower and toilet area, large fridge and front lounge. It currently has a weight upgrade on it to 3850KG, but can easily be reversed back down to 3500KG if you