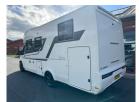

## **SOLDADRIA CORAL PLUS 670SL**

Overview £77,995

This very well looked after Adria Coral Plus features either twin single beds or a large double bed in the rear bedroom, seperate shower and toilet area, large fridge and front lounge. It currently has a weight upgrade on it to 3850KG, but can easily be reversed back down to 3500KG if you

didnt have the license requirements for the higher weight.

## **Specifications**

Engine Fiat 2.2Ltr 1 Manual

MIRO 2966kg

Max. Authorised Weight 3500kg

Total Height 2.9m / 9'5"

Total Length 7.48m / 24'6"

Total Width 2.29m / 7'5"

Chassis Fiat Ducato

Milleage 6622