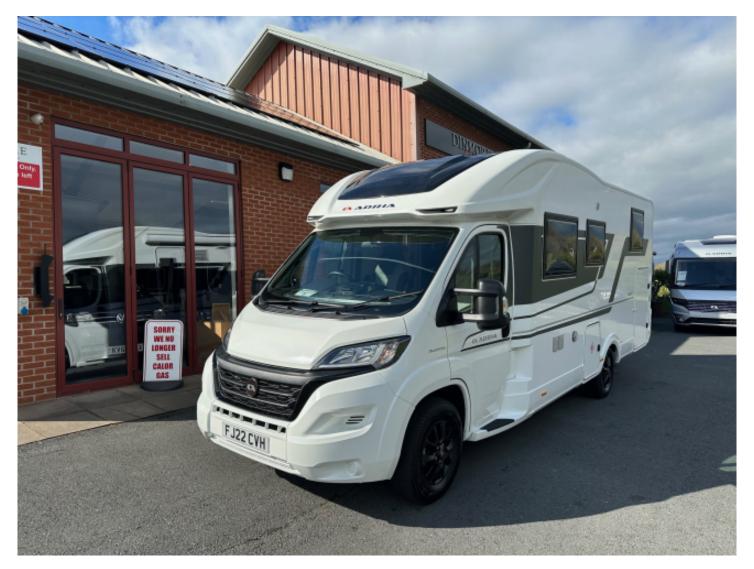

## **SOLDADRIA CORAL PLUS 670SL**

Overview £77,995

This very well looked after Adria Coral Plus features either twin single beds or a large double bed in the rear bedroom, seperate shower and toilet area, large fridge and front lounge. It currently has a weight upgrade on it to 3850KG, but can easily be reversed back down to 3500KG if you

didnt have the license requirements for the higher weight.

## **Specifications**

Engine Fiat 2.2Ltr 1 Manual

MIRO 2966kg

Max. Authorised Weight 3500kg

Total Height 2.9m / 9'5"

Total Length 7.48m / 24'6"

Total Width 2.29m / 7'5"

Chassis Fiat Ducato

Milleage 6622