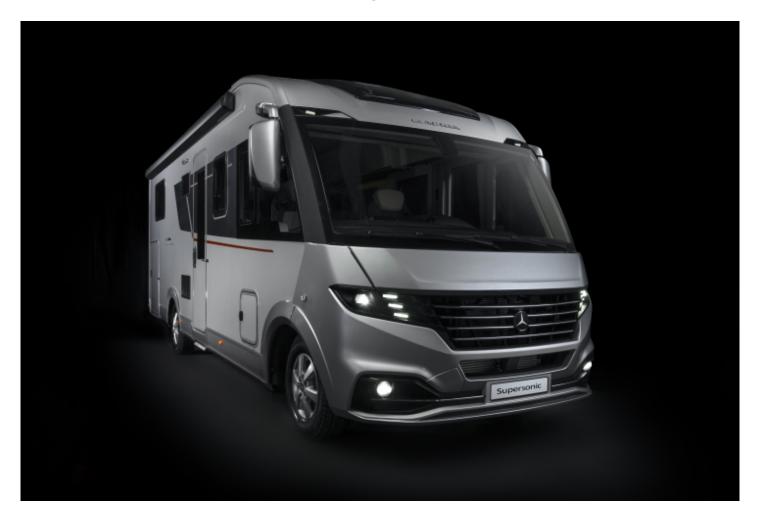

## SOLDAdria Supersonic 780 DL

Overview £161,380

Taking its lead from Luxury Yachts, homes and Automotive design, these class leading A class motorhomes are finished to a upper class standard. Based on a Mercades-Benz engine and powerchain, suplemented by an Alko Chassis, the quality starts at the bottom and works up. Habitation Air Con, Automatic Gearbox, Alde Heating, a choice of Leather Upholsteries, and Adria's MACH system all come as standard, with a finish which matches these perfectly.