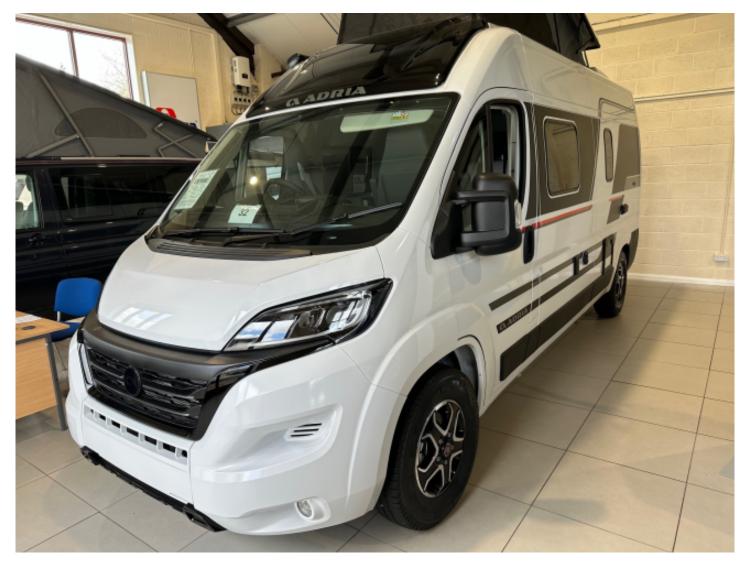

### Overview

Was £87,890?? Now Just £82,890

In Stock and available.....This Adria Twin Sport 600SPB includes a 140BHP Engine with Automatic Gearbox, Solar Panel, 2nd leisure battery, Sliding door assistance and door flyscreen, large fridge and is in white paintwork.