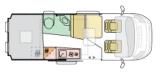

### Overview

Was £87,890?? Now Just £82,890

In Stock and available.....This Adria Twin Sport 600SPB includes a 140BHP Engine with Automatic Gearbox, Solar Panel, 2nd leisure battery, Sliding door assistance and door flyscreen, large fridge and is in white paintwork.