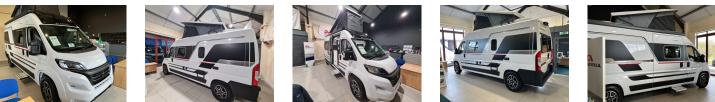

### Overview

Was £87,890?? Now Just £82,890

In Stock and available.....This Adria Twin Sport 600SPB includes a 140BHP Engine with Automatic Gearbox, Solar Panel, 2nd leisure battery, Sliding door assistance and door flyscreen, large fridge and is in white paintwork.