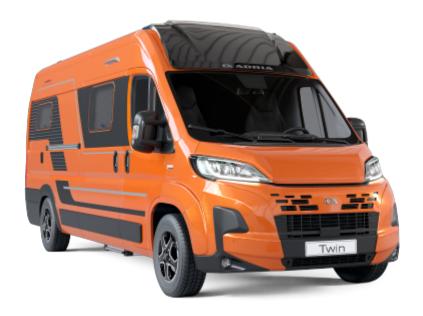

## Adria Twin Supreme 640 SLB (2025)

Overview £96,375

Stand out from the crowd with this Adria Twin Supreme 640 SLB, finished in Burnt Orange Paintwork, with a 180BHP engine and Automatic Gearbox. It also has leather upholstery, larger fridge option, roof mounted Habitation Air Con, Door Closing Assist, Twin leisure batteries and Solar Panel.