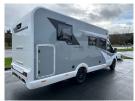

## Bailey Alora 69-41

Overview

Was £77,499?? Now Just £69,995

FREE AWNING AND AVTEX TV

Brand new Bailey model - The Alora I with the upgraded Auto gearbox due to arrive with us in March 24. First unveiled at the NEC show in October 23 with its new streamlined under 7 foot wide bodyshell it is a compact motorhome for all occassions. 3 berths and 4 belted seats with a rear island bed. Truma Diesel Combi heating and hot water system. 141 litre fridge with 3 gas hobs, 1 electric and a combination oven and grill. Very modern with a light and airy feel. Limited intial stock availability