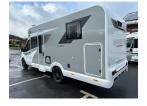

## Bailey Alora 69-41

Overview

Was £77,499?? Now Just £69,995

FREE AWNING AND AVTEX TV

Brand new Bailey model - The Alora I with the upgraded Auto gearbox due to arrive with us in March 24. First unveiled at the NEC show in October 23 with its new streamlined under 7 foot wide bodyshell it is a compact motorhome for all occassions. 3 berths and 4 belted seats with a rear island bed. Truma Diesel Combi heating and hot water system. 141 litre fridge with 3 gas hobs, 1 electric and a combination oven and grill. Very modern with a light and airy feel. Limited intial stock availability