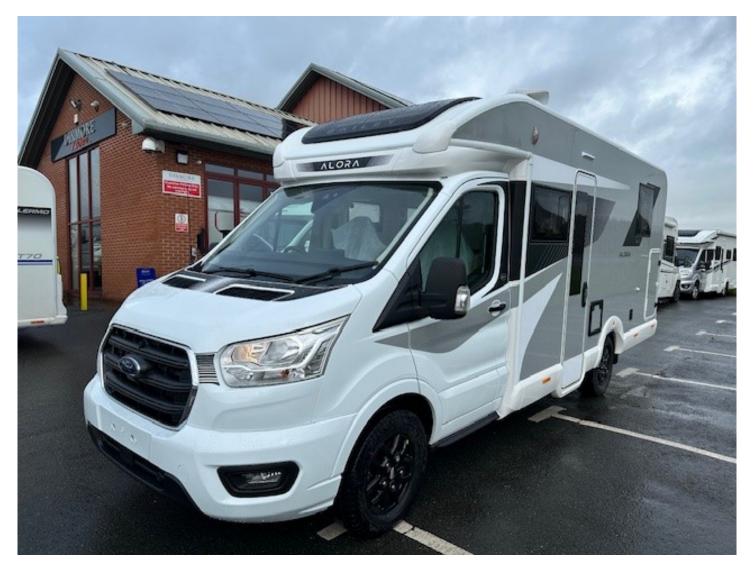

## Bailey Alora 69-41

Overview

Was £77,499?? Now Just £69,995

FREE AWNING AND AVTEX TV

Brand new Bailey model - The Alora I with the upgraded Auto gearbox due to arrive with us in March 24. First unveiled at the NEC show in October 23 with its new streamlined under 7 foot wide bodyshell it is a compact motorhome for all occassions. 3 berths and 4 belted seats with a rear island bed. Truma Diesel Combi heating and hot water system. 141 litre fridge with 3 gas hobs, 1 electric and a combination oven and grill. Very modern with a light and airy feel. Limited intial stock availability

## **Specifications**

3 Berths 4 **Travelling Seats** 6.99m Length Width 2.12m Height 2.85m MIRO 3000kg **MTPLM** 3500kg Engine 2.0LTR 155BHP AUTO Chassis Ford Transit Euro 6