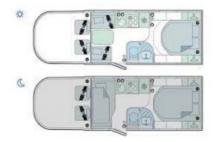

## Bailey Alora 69-41

Overview

Was £77,499?? Now Just £69,995

FREE AWNING AND AVTEX TV

Brand new Bailey model - The Alora I with the upgraded Auto gearbox due to arrive with us in March 24. First unveiled at the NEC show in October 23 with its new streamlined under 7 foot wide bodyshell it is a compact motorhome for all occassions. 3 berths and 4 belted seats with a rear island bed. Truma Diesel Combi heating and hot water system. 141 litre fridge with 3 gas hobs, 1 electric and a combination oven and grill. Very modern with a light and airy feel. Limited intial stock availability

## **Specifications**

3 Berths 4 **Travelling Seats** 6.99m Length Width 2.12m Height 2.85m MIRO 3000kg **MTPLM** 3500kg Engine 2.0LTR 155BHP AUTO Chassis Ford Transit Euro 6