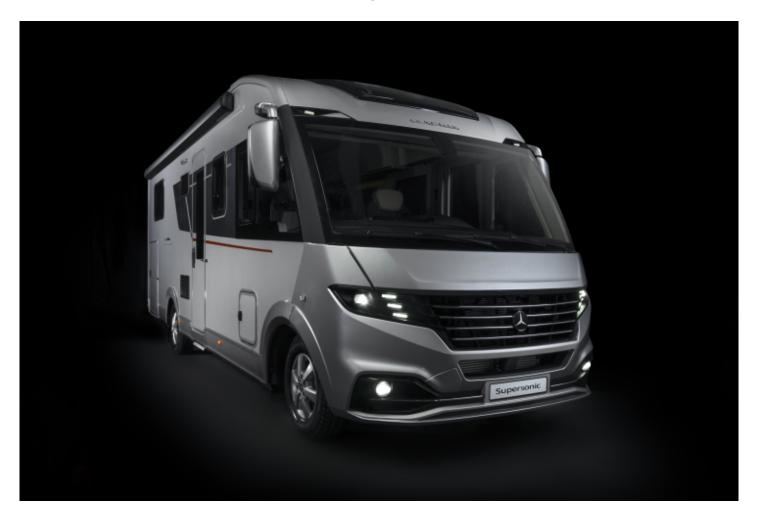

## SOLDAdria Supersonic 780 DL

Overview £161,380

Taking its lead from Luxury Yachts, homes and Automotive design, these class leading A class motorhomes are finished to a upper class standard. Based on a Mercades-Benz engine and powerchain, suplemented by an Alko Chassis, the quality starts at the bottom and works up. Habitation Air Con, Automatic Gearbox, Alde Heating, a choice of Leather Upholsteries, and Adria's MACH system all come as standard, with a finish which matches these perfectly.