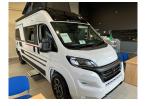

## Overview

Was £87,890?? Now Just £82,890

In Stock and available......This Adria Twin Sport 600SPB includes a 140BHP Engine with Automatic Gearbox, Solar Panel, 2nd leisure battery, Sliding door assistance and door flyscreen, large fridge and is in white paintwork.