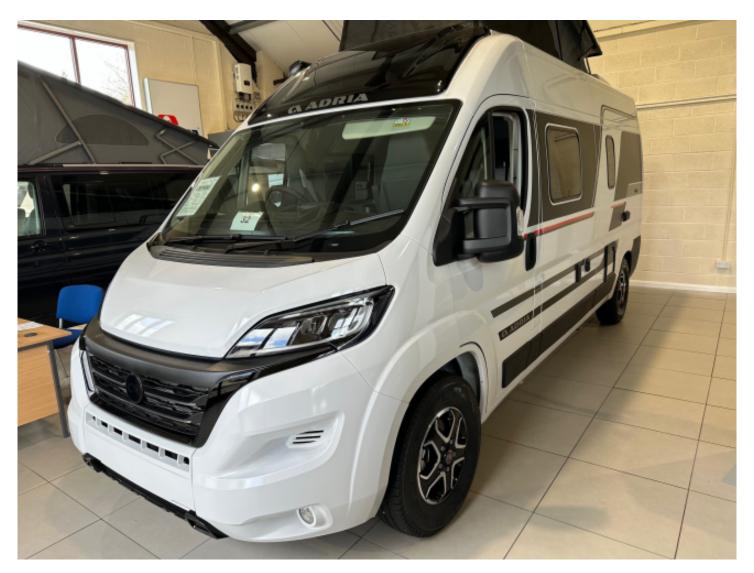

## Overview

Was £87,890?? Now Just £82,890

In Stock and available......This Adria Twin Sport 600SPB includes a 140BHP Engine with Automatic Gearbox, Solar Panel, 2nd leisure battery, Sliding door assistance and door flyscreen, large fridge and is in white paintwork.

## **Specifications**

MIRO 2951kg

Max. Authorised Weight 3500kg

Max. Towing Weight 2500kg

Total Height 2.59m / 8'6"

Total Length 5.99m / 19'7"

Total Width 2.05m / 6'8"

PDI, 12 months Tax, Delivery, 1st registration Included