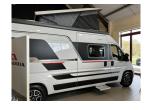

## SOLDADRIA TWIN SPORT 600SPB (2024)

## Overview

Was £87,890?? Now Just £82,890

In Stock and available......This Adria Twin Sport 600SPB includes a 140BHP Engine with Automatic Gearbox, Solar Panel, 2nd leisure battery, Sliding door assistance and door flyscreen, large fridge and is in white paintwork.