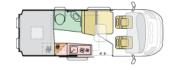

## **Specifications**

MIRO 2951kg

Max. Authorised Weight 3500kg

Max. Towing Weight 2500kg

Total Height 2.59m / 8'6"

Total Length 5.99m / 19'7"

Total Width 2.05m / 6'8"

PDI, 12 months Tax, Delivery, 1st registration Included