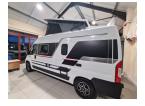

## Overview

Was £87,890?? Now Just £82,890

In Stock and available......This Adria Twin Sport 600SPB includes a 140BHP Engine with Automatic Gearbox, Solar Panel, 2nd leisure battery, Sliding door assistance and door flyscreen, large fridge and is in white paintwork.