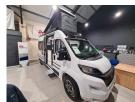

## Overview

Was £87,890?? Now Just £82,890

In Stock and available......This Adria Twin Sport 600SPB includes a 140BHP Engine with Automatic Gearbox, Solar Panel, 2nd leisure battery, Sliding door assistance and door flyscreen, large fridge and is in white paintwork.