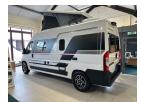

## SOLDADRIA TWIN SPORT 600SPB (2024)

## Overview

Was £87,890?? Now Just £82,890

In Stock and available......This Adria Twin Sport 600SPB includes a 140BHP Engine with Automatic Gearbox, Solar Panel, 2nd leisure battery, Sliding door assistance and door flyscreen, large fridge and is in white paintwork.