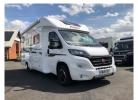

## Pilote Essentiel P706 (2019)

## Overview

Was £59,995?? Now Just £57,995

This pilote motorhome comes with front drop down bed and rear bunk beds. There is a fantastic sized split seating area perfect for all the friends and family! Comes with a large garage and additional bike rack. Fiat engine so has great towing capabilities and comes with a 2.3L Automatic

## **Specifications**

MIRO 3186kg

Max. Authorised Weight 3500kg

Max. Towing Weight 2000kg

Total Height 2.88m / 9'5"

Total Length 7.00m / 22'11"

Total Width 2.35m / 7'8"

Engine Fiat 2.3 150HP Auto