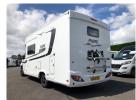

## Pilote Essentiel P706 (2019)

## Overview

Was £59,995?? Now Just £57,995

This pilote motorhome comes with front drop down bed and rear bunk beds. There is a fantastic sized split seating area perfect for all the friends and family! Comes with a large garage and additional bike rack. Fiat engine so has great towing capabilities and comes with a 2.3L Automatic

## **Specifications**

MIRO 3186kg

Max. Authorised Weight 3500kg

Max. Towing Weight 2000kg

Total Height 2.88m / 9'5"

Total Length 7.00m / 22'11"

Total Width 2.35m / 7'8"

Engine Fiat 2.3 150HP Auto