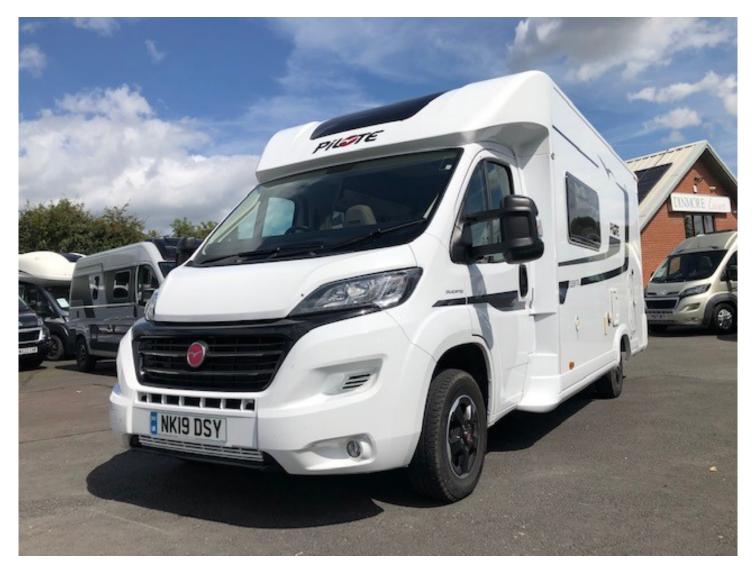

## Pilote Essentiel P706 (2019)

## Overview

Was £59,995?? Now Just £57,995

This pilote motorhome comes with front drop down bed and rear bunk beds. There is a fantastic sized split seating area perfect for all the friends and family! Comes with a large garage and additional bike rack. Fiat engine so has great towing capabilities and comes with a 2.3L Automatic

## **Specifications**

MIRO 3186kg

Max. Authorised Weight 3500kg

Max. Towing Weight 2000kg

Total Height 2.88m / 9'5"

Total Length 7.00m / 22'11"

Total Width 2.35m / 7'8"

Engine Fiat 2.3 150HP Auto