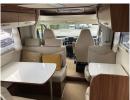

## Overview

Was £59,995?? Now Just £57,995

This pilote motorhome comes with front drop down bed and rear bunk beds. There is a fantastic sized split seating area perfect for all the friends and family! Comes with a large garage and additional bike rack. Fiat engine so has great towing capabilities and comes with a 2.3L Automatic