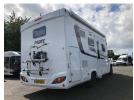

## Pilote Essentiel P706 (2019)

## Overview

Was £59,995?? Now Just £57,995

This pilote motorhome comes with front drop down bed and rear bunk beds. There is a fantastic sized split seating area perfect for all the friends and family! Comes with a large garage and additional bike rack. Fiat engine so has great towing capabilities and comes with a 2.3L Automatic

## **Specifications**

MIRO 3186kg

Max. Authorised Weight 3500kg

Max. Towing Weight 2000kg

Total Height 2.88m / 9'5"

Total Length 7.00m / 22'11"

Total Width 2.35m / 7'8"

Engine Fiat 2.3 150HP Auto