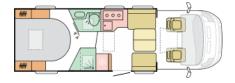

## **SOLD ADRIA CORAL SUPREME 670DC**

Overview £107,955

Sold out on 2023 allocation, next models arriving early 2024. Featuring a rear bedroom with island bed, seperate shower and large lounge with sunroof, this top of the range unit has Alde Heating, Luxury pack with awning, reversing camera, cruise control and alloy wheels, Fiat Safety Pack and Solar Panel.