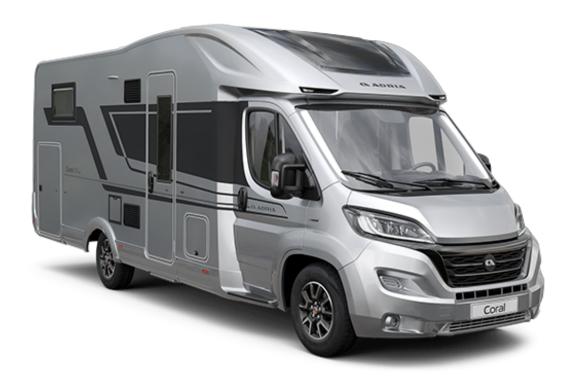

## **SOLD ADRIA CORAL SUPREME 670DC**

Overview £107,955

Sold out on 2023 allocation, next models arriving early 2024. Featuring a rear bedroom with island bed, seperate shower and large lounge with sunroof, this top of the range unit has Alde Heating, Luxury pack with awning, reversing camera, cruise control and alloy wheels, Fiat Safety Pack and Solar Panel.