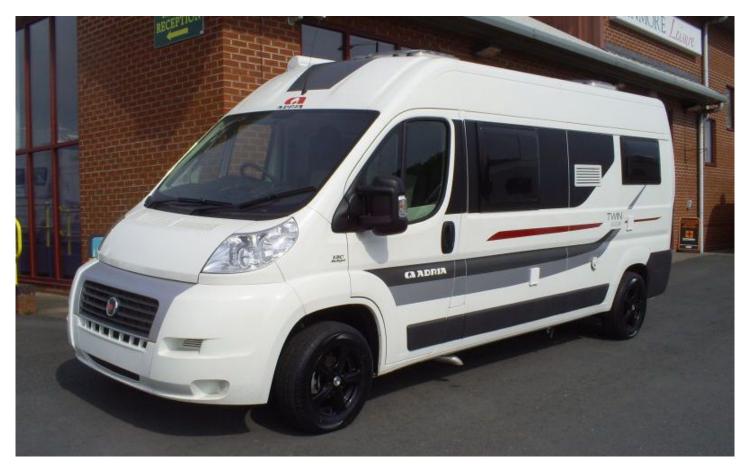

# SOLD Adria Twin 600 SF (2014 model)

# Overview

Was £45,570?? Now Just £39,995

Adria Twin 600 SF (2014 model)

Click the Adria logo for the Twin website

Price includes, £1100 (on the road charge, PDI, Registration, 12 month road tax and delivery)
All Inclusive Pack price see above

Adria Twin 600 SF

Fiat Ducato chassis with Euro 5\* rating ABS & EBD 4 designated passenger seats 90 lit fuel tank Electric front windows Integrated gas bottle compartment (2x11kg) 2 x Midi Heki roof lights Full body insulation with Adria thermofoam Waste water tank 90L Fresh water tank 80L Electrically operated step Side corner combined washroom Thetford C-200S cassette toilet

Stainless steel kitchen sink with cover 2 burner gas hob with cover Thetford 97L FRIDGE Generous sized wardrobe Fully adjustable dinning table Truma Combi Boiler Swivel cabin seat

Added extras

Fiamma F65s deluxe grey awning

Black Alloy wheels

With our 2014 range, there is bound to be the perfect van for you.

Intelligently designed, award-winning products. Made in Europe's leading state-of-the-art facilities and supported by an extensive professional dealer network.