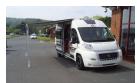

# SOLD Adria Twin 600 SF (2014 model)

# Overview

Was £45,570?? Now Just £39,995

Adria Twin 600 SF (2014 model)

Click the Adria logo for the Twin website

Price includes, £1100 (on the road charge, PDI, Registration, 12 month road tax and delivery)
All Inclusive Pack price see above

Adria Twin 600 SF

Fiat Ducato chassis with Euro 5\* rating ABS & EBD 4 designated passenger seats 90 lit fuel tank Electric front windows Integrated gas bottle compartment (2x11kg) 2 x Midi Heki roof lights Full body insulation with Adria thermofoam Waste water tank 90L Fresh water tank 80L Electrically operated step Side corner combined washroom Thetford C-200S cassette toilet