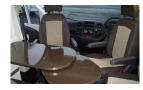

Stainless steel kitchen sink with cover 2 burner gas hob with cover Thetford 97L FRIDGE Generous sized wardrobe Fully adjustable dinning table Truma Combi Boiler Swivel cabin seat

Added extras

Fiamma F65s deluxe grey awning

## **About Twin**

When it comes to short weekend breaks or even a long vacation no other van conversion can offer more.

Inside the Twins you will be amazed at the space. A good sized kitchen, comfortable lounge with swivel seats, ample clever storage and ERGO bathrooms. Agile and adaptable, functional and practical. You'll find no end of uses for this range of vehicles.

## TWIN INTERIOR FEATURES:

- Central extandable bathroom solution
- 4 ergonomic homologated seats
- Double floor dinete air heating

Click the Twin 600 van for the 600 SF micro site