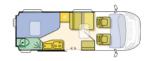

Adria Twin 600 SF

Fiat Ducato chassis with Euro 5\* rating ABS & EBD 4 designated passenger seats 90 lit fuel tank Electric front windows Integrated gas bottle compartment (2x11kg) 2 x Midi Heki roof lights Full body insulation with Adria thermofoam Waste water tank 90L Fresh water tank 80L Electrically operated step Side corner combined washroom Thetford C-200S cassette toilet

Stainless steel kitchen sink with cover 2 burner gas hob with cover Thetford 97L FRIDGE Generous sized wardrobe Fully adjustable dinning table Truma Combi Boiler Swivel cabin seat

Added extras

Fiamma F65s deluxe grey awning

## **About Twin**

When it comes to short weekend breaks or even a long vacation no other van conversion can offer more.

Inside the Twins you will be amazed at the space. A good sized kitchen, comfortable lounge with swivel seats, ample clever storage and ERGO bathrooms. Agile and adaptable, functional and practical. You'll find no end of uses for this range of vehicles.