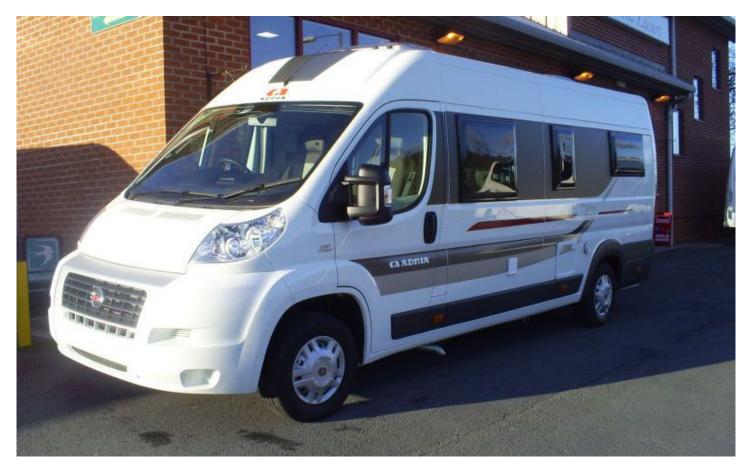

# SOLD Adria Twin 640 SLX (2014)

Overview

Was £47,955?? Now Just £44,995

Adria Twin 640 SLX (2014)

Click the Adria logo for the Twin website

Price includes, £1100 (on the road charge, PDI, Registration, 12 month road tax and delivery)
All Inclusive Pack, 3rd bed, & Sliding door flyscreen prices above.

### Adria Twin 640 SLX

Fiat Ducato chassis with Euro  $5^*$  rating

ABS & EBD

4 designated passenger seats

90 lit fuel tank

Electric front windows

Integrated gas bottle compartment (2x11kg)

Electric front windows