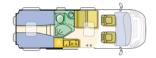

Fire angel smoke & CO alarm

The SLX has a TV point in the bedroom area, 2 x single beds or a 3 berth alternative layout. Rear opening double door. 6 storage lockers in the bedroom area. An amazing use of storage compartments and lockers. The washroom area is versatile and includes a Thetford toilet, shower and

# **Specifications**

Engine Fiat 2.3L 130Hp

MIRO 3022kg

Max. Authorised Weight 3500kg

Max. Towing Weight 2500kg

Internal Height 1.90m / 6'2"

Total Height 2.50m / 8'2"

Total Length 6.36m / 20'10"

Total Width 2.05m / 6'8"

PDI, 12 months Tax, Delivery, 1st registration Included

Twin 640 All Inclusive Pack £2990

Fly Screen for Sliding Door £345

Additional Bed for Dinette £180

On the Road Price £47955