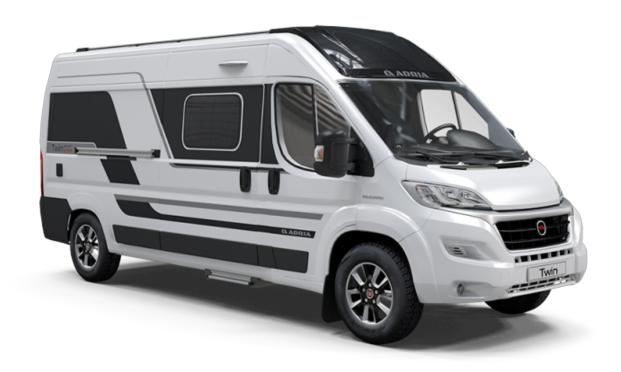

## SOLD Adria Twin Supreme 640 SLB (2020)

Buy an Adria leisure vehicle today and get a year's free membership to the Caravan and Motorhome Club

£61,280

eneration.

the exclusive Sky-roof, Sky-lounge and cabin-loft space design, with a choice of interiors and soft furnishings. High specifications, including innovative kitchen, bathroom and storage solutions.

This model has "Baxter' upholstery & White exterior

Dinmore Caravans · Hope-under-Dinmore · Leominster · Herefordshire · HR6 0PJ Tel. 01568 611481

Motorhome Pack 2 includes, Cab Air Conditioning, passenger airbag, cruise control, front fog lights, leather steering wheel and gear knob, ESP and Traction + with Hill decent

## **Specifications**

Engine Fiat Euro 6D 2.3L 160Hp 35L

MIRO 2987kg

Max. Authorised Weight 3500kg

Max. Towing Weight 2500kg

Total Height 2.59m / 8'6"

Total Length 6.36m / 20'10"

Total Width 2.05m / 6'8"