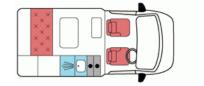

The features of the Autosleeper Trooper include:- a Smev 2 burner hob with grill, Smev sink & drainer, Dometic fridge, the 2.5l TDl engine has a 6 speed manual gearbox with power steering and electric front windows and mirrors. The elevating roof provides 2 berth accommodation with forward facing settees with 2 x seat belts. It has a mains electric connection, Eberspacher heating, blinds and screens.