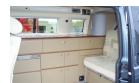

The features of the Autosleeper Trooper include:- a Smev 2 burner hob with grill, Smev sink & drainer, Dometic fridge, the 2.5l TDl engine has a 6 speed manual gearbox with power steering and electric front windows and mirrors. The elevating roof provides 2 berth accommodation with forward facing settees with 2 x seat belts. It has a mains electric connection, Eberspacher heating, blinds and screens.