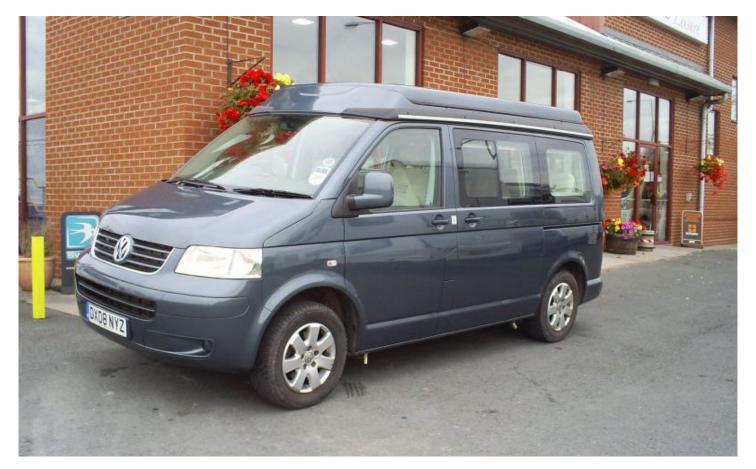

## **SOLD Autosleeper Trooper (2008)**

Overview £29,995

Autosleeper Trooper (2008)

The Classic Volkswagon Transporter with the top finish of Autosleeper.

Chassis Type - Volkswagon Transporter 130 MWB

Conversion by Autosleeper Engine size - 2500cc TDI 130bhp Fuel - Diesel Miles - 21708 Manual 6 speed gearbox. MOT 23/10/14 Tax October 2014

The features of the Autosleeper Trooper include:- a Smev 2 burner hob with grill, Smev sink & drainer, Dometic fridge, the 2.5l TDl engine has a 6 speed manual gearbox with power steering and electric front windows and mirrors. The elevating roof provides 2 berth accommodation with forward facing settees with 2 x seat belts. It has a mains electric connection, Eberspacher heating, blinds and screens.