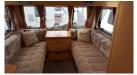

## **SOLD Bailey Ranger GT60 380/2 (2009)**

Overview £7,995

A compact special anniversary edition of the Bailey Ranger. This is a 2 berth model with an end kitchen. The spacious front lounge also converts to a double bed. This is a very light weight caravan with a maximum weight of 1058kg