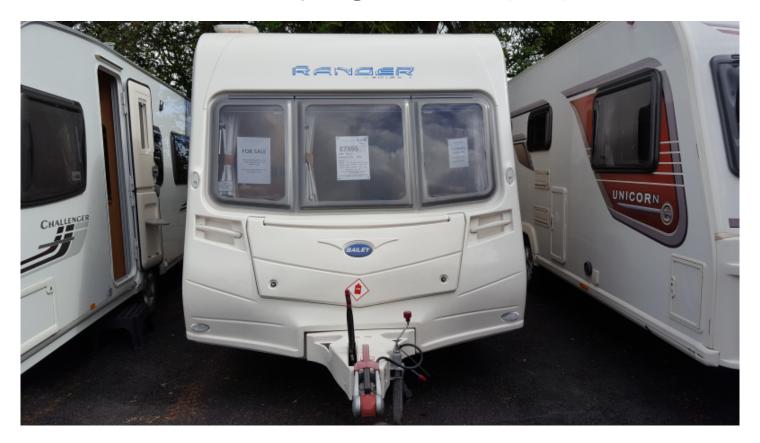

## **SOLD Bailey Ranger GT60 380/2 (2009)**

Overview £7,995

A compact special anniversary edition of the Bailey Ranger. This is a 2 berth model with an end kitchen. The spacious front lounge also converts to a double bed. This is a very light weight caravan with a maximum weight of 1058kg

## **Specifications**

Make Bailey

Model Ranger GT60 380/2

Internal Length 3.63m/ 12'1"

External Length 5.34m / 17'6"

Width 2.19m / 7'2"

Unladen Weight 901kg

MTPLM 1058kg