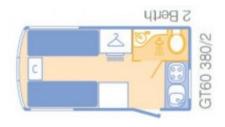

## **SOLD Bailey Ranger GT60 380/2 (2009)**

Overview £7,995

A compact special anniversary edition of the Bailey Ranger. This is a 2 berth model with an end kitchen. The spacious front lounge also converts to a double bed. This is a very light weight caravan with a maximum weight of 1058kg

## **Specifications**

Make Bailey

Model Ranger GT60 380/2

Internal Length 3.63m/ 12'1"

External Length 5.34m / 17'6"

Width 2.19m / 7'2"

Unladen Weight 901kg

MTPLM 1058kg