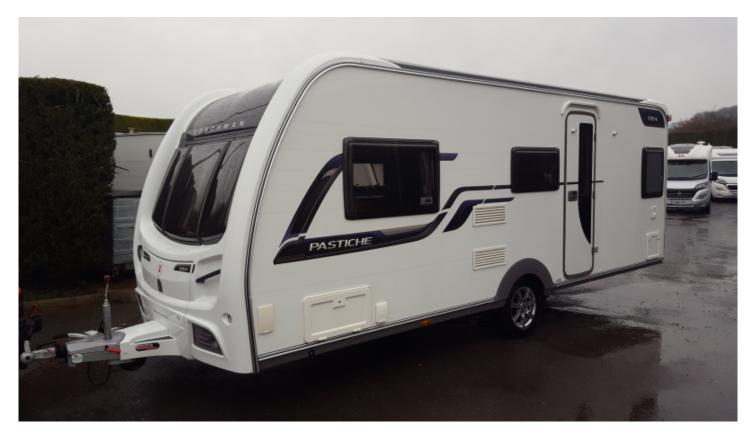

## SOLD Coachman Pastiche 525/4 (2014)

Overview £18,495

A perfect caravan for a family. It has a good sized rear washroom with 2 fixed bunks also at the rear. The kitchen has a unique configeration that gives it plenty of space, with the lounge area at the front.

## **Specifications**

Make Coachman

Model Pastiche 525

Internal Length 5.80m / 19'2"

External Length 7.45m / 24'4"

Width 2.32m / 7'4"

Unladen Weight 1495kg

MTPLM 1650kg