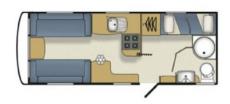

## SOLD Coachman Pastiche 525/4 (2014)

Overview £18,495

A perfect caravan for a family. It has a good sized rear washroom with 2 fixed bunks also at the rear. The kitchen has a unique configeration that gives it plenty of space, with the lounge area at the front.

## **Specifications**

Make Coachman

Model Pastiche 525

Internal Length 5.80m / 19'2"

External Length 7.45m / 24'4"

Width 2.32m / 7'4"

Unladen Weight 1495kg

MTPLM 1650kg