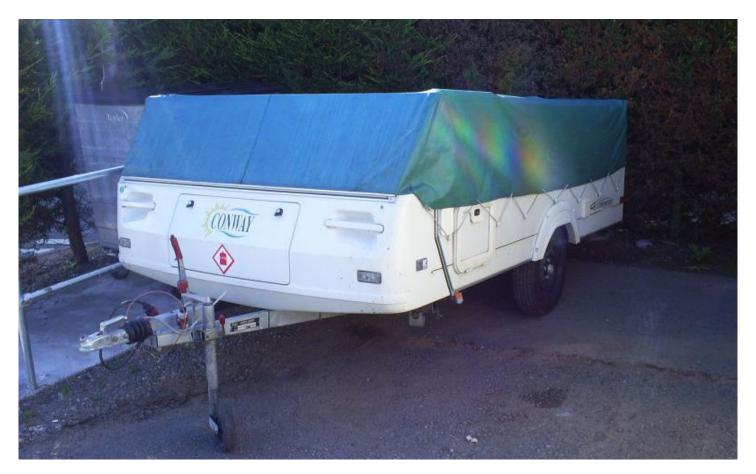

## **SOLD Conway Countryman Folding Camper (2006)**

Overview £3,995

Conway Countryman Folding Camper (2006)

## DID YOU KNOW YOU CAN NOW RESERVE THIS CARAVAN SIMPLY BY PLACING A DEPOSIT OVER THE TELEPHONE?

Features Include: - Mains Electric Inlet & Household Sockets, 12v Leisure Battery Compartment, Water Inlet for Submersible Pump/Mains Water Supply, Sink - Cold Water Tap, Twin Hob Stove, Grill, Front Gas Bottle Locker, Fridge, Awning Included, Stable Door, Storage Cupboards, Under Seat Storage, 12v Light, PVC Soft Plastic Windows.