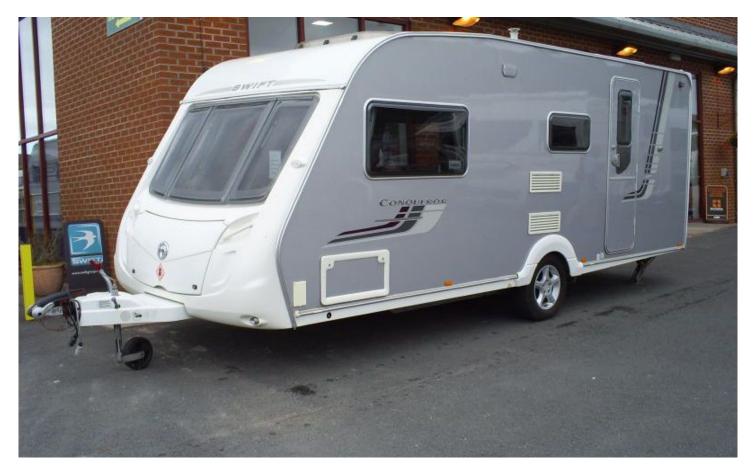

## SOLD Swift Conqueror 530 (2008)

Overview £9,500

Swift Conqueror 530 (2008)

The Swift Conqueror range all the comforts you could require. The 530 layout gives a spacious washroom with a large shower. A centre kitchen

with side dinette and comfortable lounge area.

The features and details of the 530 Conqueror include an end washroom, centre kitchen with side dinette, centre chest, single axle with alloy wheels, exteranl BBQ point, wet locker with 240v socket, Thetford fridge, cooker with 1 electric & 3 gas hobs, Sharp microwave, extractor fan, Status directional TV aerial, loose fit carpets, Trumatic warm air heating, Truma Ultrastore, smoke alarm, battery charger, window blinds and flyscreens, Hartal door with bin,

## **Specifications**

Make Swift

Model Conqueror 530

Internal Length 5.50m / 18'1"

External Length 7.18m / 23'7"

Width 2.29m / 7'6"

Unladen Weight 1390kg

MTPLM 1632kg