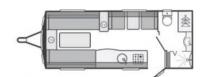

## SOLD Swift Conqueror 530 (2008)

Overview £9,500

Swift Conqueror 530 (2008)

The Swift Conqueror range all the comforts you could require. The 530 layout gives a spacious washroom with a large shower. A centre kitchen

with side dinette and comfortable lounge area.

The features and details of the 530 Conqueror include an end washroom, centre kitchen with side dinette, centre chest, single axle with alloy wheels, exteranl BBQ point, wet locker with 240v socket, Thetford fridge, cooker with 1 electric & 3 gas hobs, Sharp microwave, extractor fan, Status directional TV aerial, loose fit carpets, Trumatic warm air heating, Truma Ultrastore, smoke alarm, battery charger, window blinds and flyscreens, Hartal door with bin,

## **Specifications**

Make Swift

Model Conqueror 530

Internal Length 5.50m / 18'1"

External Length 7.18m / 23'7"

Width 2.29m / 7'6"

Unladen Weight 1390kg

MTPLM 1632kg