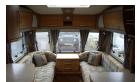

## SOLD Swift Conqueror 530 (2008)

Overview £9,500

Swift Conqueror 530 (2008)

The Swift Conqueror range all the comforts you could require. The 530 layout gives a spacious washroom with a large shower. A centre kitchen

with side dinette and comfortable lounge area.

The features and details of the 530 Conqueror include an end washroom, centre kitchen with side dinette, centre chest, single axle with alloy wheels, exteranl BBQ point, wet locker with 240v socket, Thetford fridge, cooker with 1 electric & 3 gas hobs, Sharp microwave, extractor fan, Status directional TV aerial, loose fit carpets, Trumatic warm air heating, Truma Ultrastore, smoke alarm, battery charger, window blinds and flyscreens, Hartal door with bin,