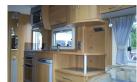

with side dinette and comfortable lounge area.

The features and details of the 530 Conqueror include an end washroom, centre kitchen with side dinette, centre chest, single axle with alloy wheels, exteranl BBQ point, wet locker with 240v socket, Thetford fridge, cooker with 1 electric & 3 gas hobs, Sharp microwave, extractor fan, Status directional TV aerial, loose fit carpets, Trumatic warm air heating, Truma Ultrastore, smoke alarm, battery charger, window blinds and flyscreens, Hartal door with bin,