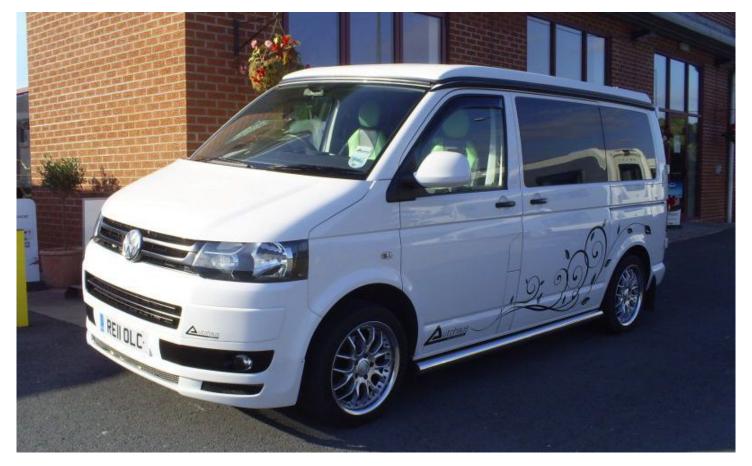

## **SOLD VW Transporter Conversion (2011)**

Overview £29,995

VW Transporter Conversion (2011)

This is an Autohaus conversion on a VW T5.

It has a pop up roof with additional bunks, the 2 rear seats convert into single beds and have additional supports to make into a double. It has a Thetford toilet, Smev sink with 1 gas burner hob, Vitrifirigo fridge, mains hook up and has the engine tuned up to 130 bhp. There is a Visua intergrated dvd and tv with fold down 10.5" screen. Pop up roof with 2 berth, external BBQ point, table.

## **Specifications**

Model VW Transporter Conversion

MTPLM 2800kg

Gears 5 speed manual

Former Owners 3

MOT & Warranty 12 months

Chassis VW Transporter T28 102 TDI SWB Euro 5

Fuel Diesel