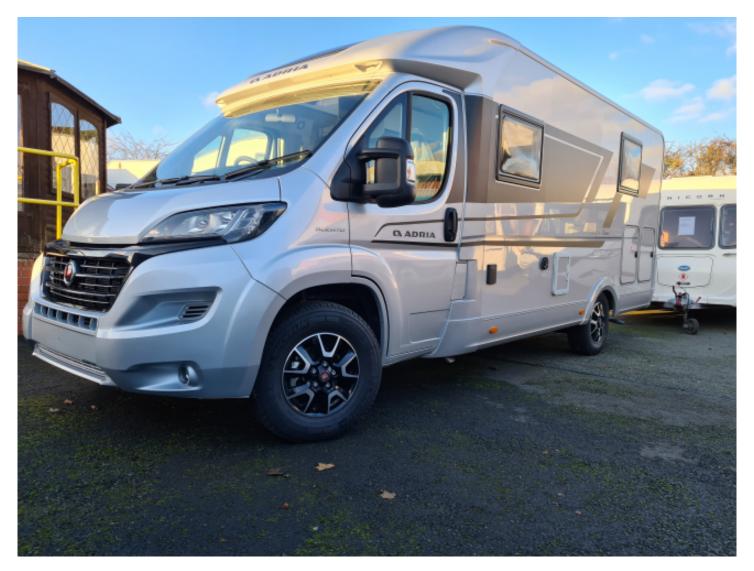

## SOLDAdria Compact Supreme SC (2022)

Overview £76,710

THIS UNIT WILL BE ARRIVING IN JULY, PLEASE NOTE THESE ARE LIBRARY PHOTOS

Reduced Width, with an Island bed in the rear, we have ordered this with a

Dinmore Caravans · Hope-under-Dinmore · Leominster · Herefordshire · HR6 0PJ Tel. 01568 611481

Included

160BHP Engine, Automatic Gearbox, Fiat Safety Pack, 2nd Leisure Battery and a Solar panel.

## **Specifications**

MIRO 2805kg

Max. Authorised Weight 3500kg

Max. Towing Weight 2000kg

Internal Height 1.98m / 6'5"

Total Height 2.75m / 9'1"

Total Length 6.99m / 22'10"

Total Width 2.12m / 6'11"

PDI, 12 months Tax, Delivery, 1st registration

Engine Fiat 6D 2,2 160HP 35L Auto