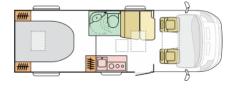

## SOLDAdria Compact Supreme SC (2022)

Overview £76,710

THIS UNIT WILL BE ARRIVING IN JULY, PLEASE NOTE THESE ARE LIBRARY PHOTOS

Reduced Width, with an Island bed in the rear, we have ordered this with a