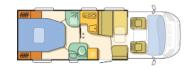

## Overview

he Coral Platinum 690 SC has Horizont interior design with Mexico textile. This model is automatic transmission.

and has added features including silver colour aluminium body, panoramic window, and dynamic rear wall with integrated horizontal lights, new graphics and integrated step under the cabin doors. It has the new Fiat Euro 6 engine, tinted windows, large dinette, 'V' shaped kitchen with new table top and new kitchen liner, 140 litre fridge, Truma Combi4E heating, Ergo bathroom with hotel-style equipment.