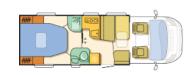

## Overview

The Coral Platinum 690 SC has Horizont interior design with Mexico textile. This model is manual transmission.

£61,000

and has added features including silver colour aluminium body, panoramic window, and dynamic rear wall with integrated horizontal lights, new graphics and integrated step under the cabin doors. It has the new Fiat Euro 6 engine, tinted windows, large dinette, 'V' shaped kitchen with new table top and new kitchen liner, 140 litre fridge, Truma Combi4E heating, Ergo bathroom with hotel-style equipment.