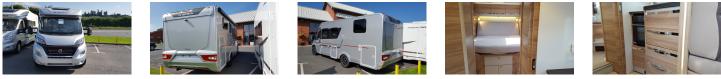

## Overview

The Coral Platinum 690 SC has Horizont interior design with Mexico textile. This model is manual transmission.

£61,000

and has added features including silver colour aluminium body, panoramic window, and dynamic rear wall with integrated horizontal lights, new graphics and integrated step under the cabin doors. It has the new Fiat Euro 6 engine, tinted windows, large dinette, 'V' shaped kitchen with new table top and new kitchen liner, 140 litre fridge, Truma Combi4E heating, Ergo bathroom with hotel-style equipment.