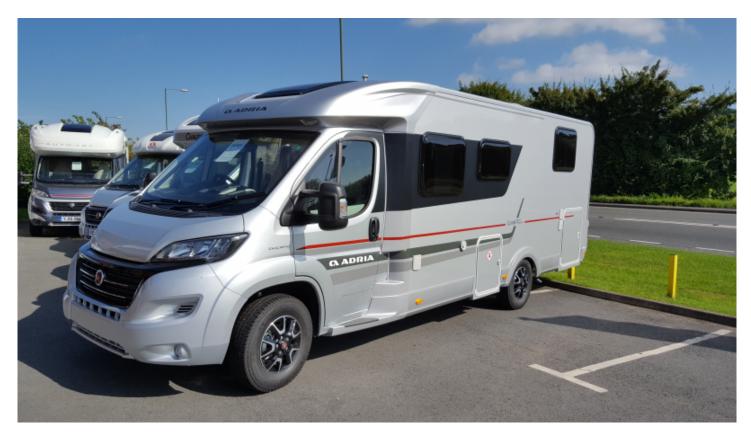

## SOLDAdria Coral Axess 690 SC Platinum

## Overview

The Coral Platinum 690 SC has Horizont interior design with Mexico textile. This model is manual transmission.

£61,000

and has added features including silver colour aluminium body, panoramic window, and dynamic rear wall with integrated horizontal lights, new graphics and integrated step under the cabin doors. It has the new Fiat Euro 6 engine, tinted windows, large dinette, 'V' shaped kitchen with new table top and new kitchen liner, 140 litre fridge, Truma Combi4E heating, Ergo bathroom with hotel-style equipment.