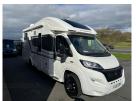

## **SOLDADRIA CORAL PLUS 670SL**

Overview £77,995

This very well looked after Adria Coral Plus features either twin single beds or a large double bed in the rear bedroom, seperate shower and toilet area, large fridge and front lounge. It currently has a weight upgrade on it to 3850KG, but can easily be reversed back down to 3500KG if you

didnt have the license requirements for the higher weight.