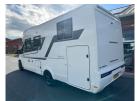

## **SOLDADRIA CORAL PLUS 670SL**

Overview £77,995

This very well looked after Adria Coral Plus features either twin single beds or a large double bed in the rear bedroom, seperate shower and toilet area, large fridge and front lounge. It currently has a weight upgrade on it to 3850KG, but can easily be reversed back down to 3500KG if you

didnt have the license requirements for the higher weight.