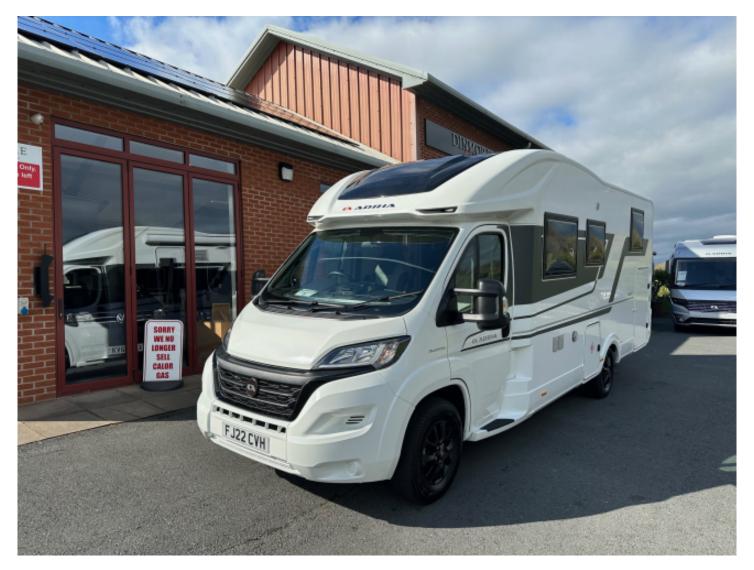

## **SOLDADRIA CORAL PLUS 670SL**

Overview £77,995

This very well looked after Adria Coral Plus features either twin single beds or a large double bed in the rear bedroom, seperate shower and toilet area, large fridge and front lounge. It currently has a weight upgrade on it to 3850KG, but can easily be reversed back down to 3500KG if you

didnt have the license requirements for the higher weight.

## **Specifications**

Engine Fiat 2.2Ltr 1 Manual

MIRO 2966kg

Max. Authorised Weight 3500kg

Total Height 2.9m / 9'5"

Total Length 7.48m / 24'6"

Total Width 2.29m / 7'5"

Chassis Fiat Ducato