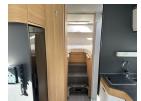

## **SOLDADRIA CORAL PLUS 670SL**

Overview £77,995

This very well looked after Adria Coral Plus features either twin single beds or a large double bed in the rear bedroom, seperate shower and toilet area, large fridge and front lounge. It currently has a weight upgrade on it to 3850KG, but can easily be reversed back down to 3500KG if you