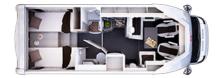

## **SOLDADRIA CORAL PLUS 670SL**

Overview £77,995

This very well looked after Adria Coral Plus features either twin single beds or a large double bed in the rear bedroom, seperate shower and toilet area, large fridge and front lounge. It currently has a weight upgrade on it to 3850KG, but can easily be reversed back down to 3500KG if you