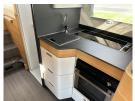

## **SOLDADRIA CORAL PLUS 670SL**

Overview £77,995

This very well looked after Adria Coral Plus features either twin single beds or a large double bed in the rear bedroom, seperate shower and toilet area, large fridge and front lounge. It currently has a weight upgrade on it to 3850KG, but can easily be reversed back down to 3500KG if you