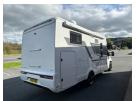

## **SOLDADRIA CORAL PLUS 670SL**

Overview £77,995

This very well looked after Adria Coral Plus features either twin single beds or a large double bed in the rear bedroom, seperate shower and toilet area, large fridge and front lounge. It currently has a weight upgrade on it to 3850KG, but can easily be reversed back down to 3500KG if you

didnt have the license requirements for the higher weight.