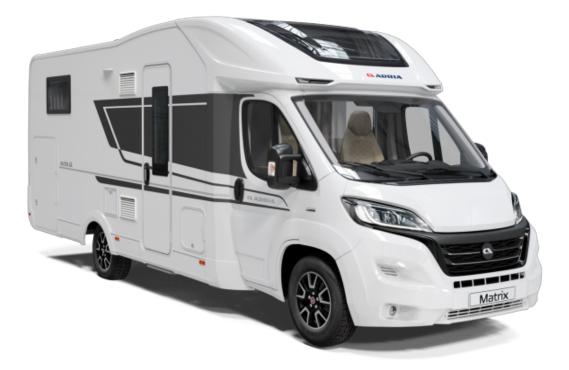

## SOLDAdria Matrix Axess 600DT

### Overview

Scheduled to arrive in Feb 24, this Adria Matrix Axess 600 DT features a drop bed over the lounge, with a large rear washroom. It will come with a 9 speed automatic gearbox, Luxury Pack and solar panel.