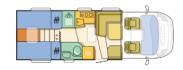

#### Overview

The Adria Matrix is the perfect all-rounder 'crossover motorhome'. The Platinum has Forest interior design and White Santos textile. It is built on Fiat Ducato with Euro 6 engine and feature silver coloured exterior body. Also features Adria's dynamic rear wall with horizontal lights, special graphics, panoramic window, tinted windows, large dinette, 'V' shaped