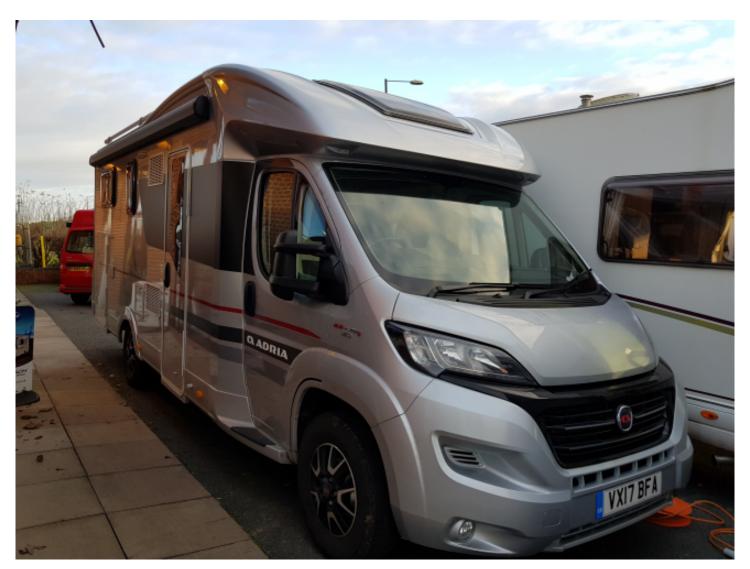

# SOLDAdria Matrix M 670 SL Platinum 150bhp

#### Overview

The Adria Matrix is the perfect all-rounder 'crossover motorhome'. The Platinum has Forest interior design and White Santos textile. It is built on Fiat Ducato with Euro 6 engine and feature silver coloured exterior body. Also features Adria's dynamic rear wall with horizontal lights, special graphics, panoramic window, tinted windows, large dinette, 'V' shaped

Dinmore Caravans · Hope-under-Dinmore · Leominster · Herefordshire · HR6 0PJ Tel. 01568 611481

kitchen with new table top and new kitchen, 150l fridge, Truma heating Combi4E, ergo bathroom with hotel style equipment. This model has a 150bhp Fiat 2.3L engine. There is a Status Omni aerial fitted to this motorhome