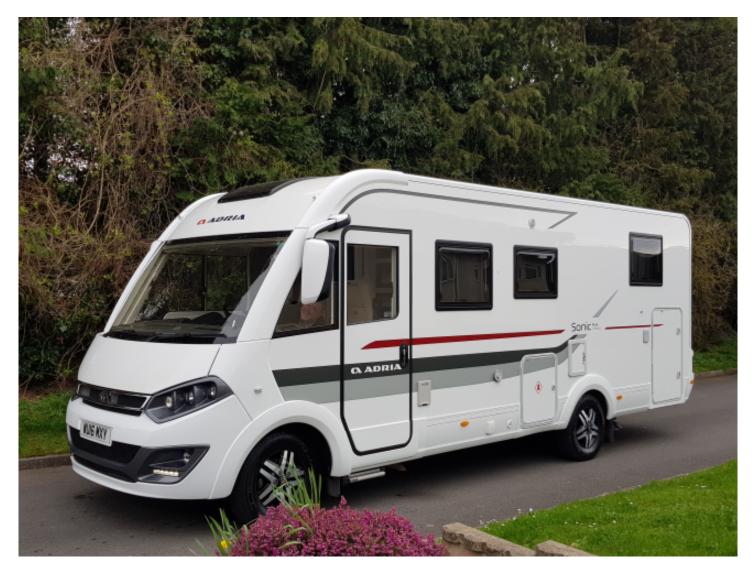

## SOLDAdria Sonic Plus I700 SBS (16 Reg)

Overview £67,995

The motorhome Adria Sonic Plus is designed for adventures, has clear lines and shapes and offers many options. The exterior is smooth and neat. The motorhome provides a safe and comfortable drive and is one of the most luxurious motorhomes.

Sonic I700 SBS has a Fiamma awning fitted, tow bar with 13 pin connection, Teleco automatic satellite, automatic levelling system, Status TV aerial, external BBQ & 240v socket, spare wheel, electric step, 180 bhp engine.

## **EVERYTHING YOU NEED FOR A PERFECT TRIP**

The inner space offers a perfect harmony and luxury. Space, comfort and shape are improved to perfection with original innovations. The motorhome offers a luxurious living and sleeping to up to 4 people.