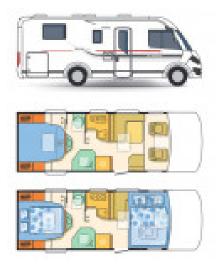

## **EVERYTHING YOU NEED FOR A PERFECT TRIP**

The inner space offers a perfect harmony and luxury. Space, comfort and shape are improved to perfection with original innovations. The motorhome offers a luxurious living and sleeping to up to 4 people.

## **Specifications**

MIRO 3334kg

Max. Authorised Weight 4250kg

Total Height 2.96m / 9'8"

Total Length 7.52m / 24'8"

Total Width 2.30m / 7'6"

Mileage 10950

Previous Owners 1