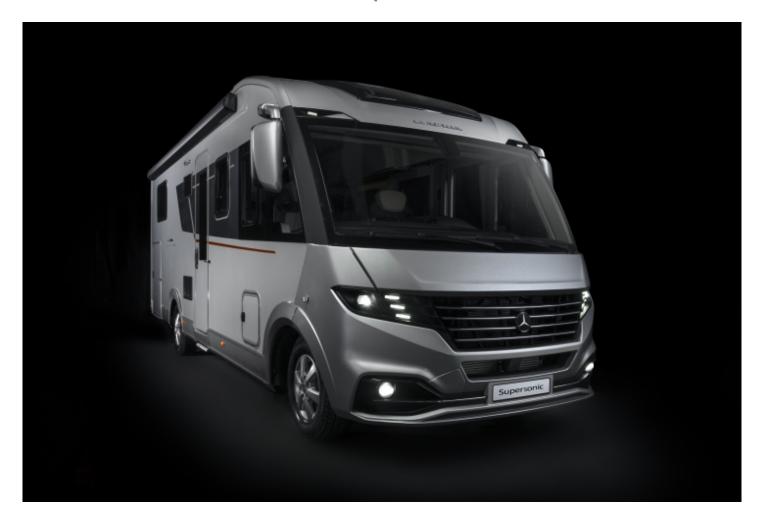

## SOLDAdria Supersonic 780 DL

Overview £161,380

Taking its lead from Luxury Yachts, homes and Automotive design, these class leading A class motorhomes are finished to a upper class standard. Based on a Mercades-Benz engine and powerchain, suplemented by an Alko Chassis, the quality starts at the bottom and works up. Habitation Air Con, Automatic Gearbox, Alde Heating, a choice of Leather Upholsteries, and Adria's MACH system all come as standard, with a finish which matches these perfectly.