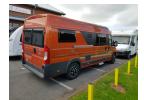

## Overview

Getaway Vehicle

The Twin based on the Fiat Ducato, at under 6,4m in length, with up-to five sleeping places and 4 homologated seats.

Dinmore Caravans · Hope-under-Dinmore · Leominster · Herefordshire · HR6 0PJ Tel. 01568 611481

The Twin 640 will suit groups and families as it offers more accommodation thanks to its length and intelligently designed layout and features.

New interior design, with new kitchen and bathroom solutions and an intelligent layout, with dinette and sleeping for up-to five makes this Twin an excellent camper van for short and longer getaways.