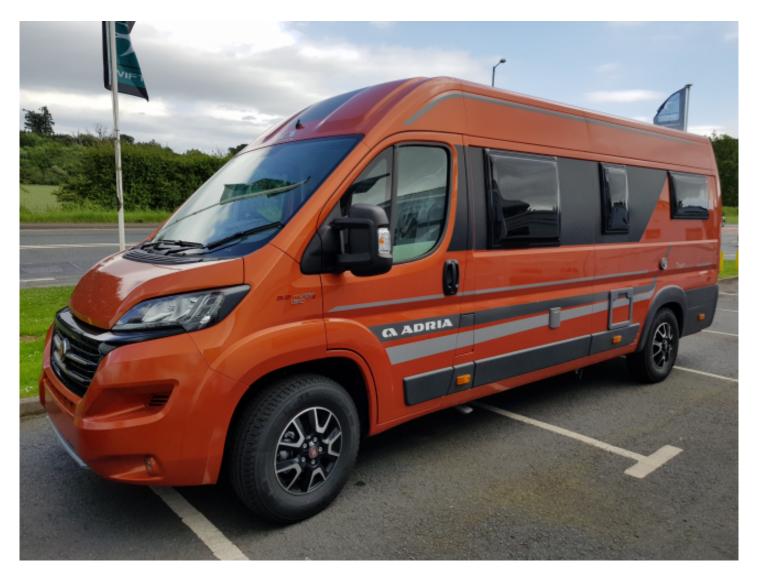

## Overview

Getaway Vehicle

The Twin based on the Fiat Ducato, at under 6,4m in length, with up-to five sleeping places and 4 homologated seats.

Dinmore Caravans · Hope-under-Dinmore · Leominster · Herefordshire · HR6 0PJ Tel. 01568 611481

The Twin 640 will suit groups and families as it offers more accommodation thanks to its length and intelligently designed layout and features.

New interior design, with new kitchen and bathroom solutions and an intelligent layout, with dinette and sleeping for up-to five makes this Twin an excellent camper van for short and longer getaways.