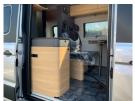

being an extremely limited release.

At 6840mm long it is an increase of 480mm over Adrias normal long wheel base 640 SLB. This creates a fantastic and versatile living space with great practicality.

Being a 2 berth it has a large bed with room for plenty of storage, bikes etc underneath.

The additional LUX Pack comes with this unit, including LEDs, autonomous emergency braking, heated windscreen & steering wheel, adaptive cruise control, DAB, NAVi Pack, Alloys.

With the upgraded 180 BHP auto engine, solar panel, additional leisure battery, Vaast leather interior and finished in the reflex silver metallic paint. A campervan for all seasons.