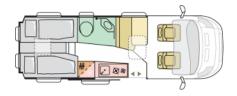

## SOLDAdria Twin MAX 680 SLB

Overview £112,140

Due to arrive Feb 24!

Here we have the brand new Adria Twin MAX on the MAN chassis- first revealed at the NEC show. We have a very limited allocation due to it

being an extremely limited release.

At 6840mm long it is an increase of 480mm over Adrias normal long wheel base 640 SLB. This creates a fantastic and versatile living space with great practicality.

Being a 2 berth it has a large bed with room for plenty of storage, bikes etc underneath.

The additional LUX Pack comes with this unit, including LEDs, autonomous emergency braking, heated windscreen & steering wheel, adaptive cruise control, DAB, NAVi Pack, Alloys.

With the upgraded 180 BHP auto engine, solar panel, additional leisure battery, Vaast leather interior and finished in the reflex silver metallic paint. A campervan for all seasons.