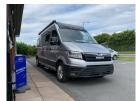

## SOLDAdria Twin MAX 680 SLB

Overview £112,140

Due to arrive Feb 24!

Here we have the brand new Adria Twin MAX on the MAN chassis- first revealed at the NEC show. We have a very limited allocation due to it

being an extremely limited release.

At 6840mm long it is an increase of 480mm over Adrias normal long wheel base 640 SLB. This creates a fantastic and versatile living space with great practicality.

Being a 2 berth it has a large bed with room for plenty of storage, bikes etc underneath.

## **Specifications**

Engine MAN 2,0 180 35L AUT.

MIRO 3180kg

Max. Authorised Weight 4000kg

Max. Towing Weight 2000kg

Total Height 2.58m / 8'6"

Total Length 6.84m / 22'5"

Total Width 2.05m / 6'8"