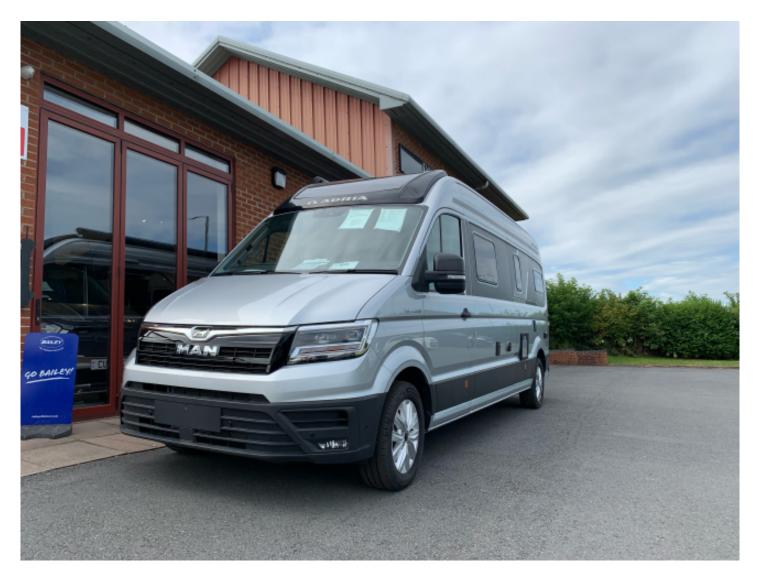

## SOLDAdria Twin MAX 680 SLB

Overview £112,140

Due to arrive Feb 24!

Here we have the brand new Adria Twin MAX on the MAN chassis- first revealed at the NEC show. We have a very limited allocation due to it

being an extremely limited release.

At 6840mm long it is an increase of 480mm over Adrias normal long wheel base 640 SLB. This creates a fantastic and versatile living space with great practicality.

Being a 2 berth it has a large bed with room for plenty of storage, bikes etc underneath.

The additional LUX Pack comes with this unit, including LEDs, autonomous emergency braking, heated windscreen & steering wheel, adaptive cruise control, DAB, NAVi Pack, Alloys.

With the upgraded 180 BHP auto engine, solar panel, additional leisure battery, Vaast leather interior and finished in the reflex silver metallic paint. A campervan for all seasons.

## **Specifications**

Engine MAN 2,0 180 35L AUT.

MIRO 3180kg

Max. Authorised Weight 4000kg

Max. Towing Weight 2000kg

Total Height 2.58m / 8'6"

Total Length 6.84m / 22'5"

Total Width 2.05m / 6'8"