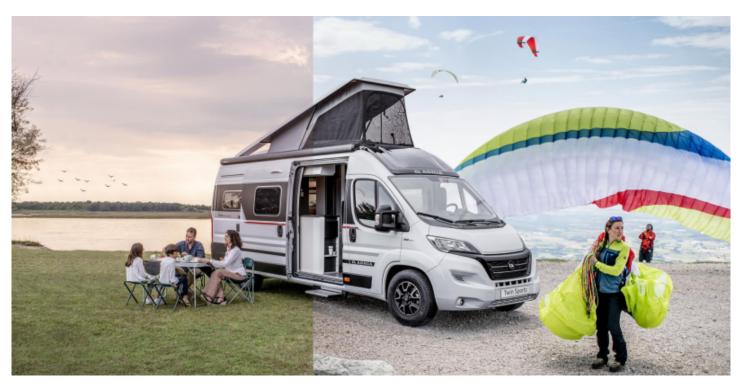

## Overview

Brand new Adria Twin Sport 640 SLB due in Feb 24! Comes complete with the All Inclusive Pack, Lux Pack (including Electric park brake, Infotainment Uconnect 7" display, Reverse camera, alloy wheels) additional leisure battery, flyscreen & closing assistance for sliding door and a 150 watt solar foil for the Pop Top!

Finished in white with black and red decals.

180BHP Auto gearbox.

Dinmore Caravans · Hope-under-Dinmore · Leominster · Herefordshire · HR6 0PJ Tel. 01568 611481

www.dinmoreleisure.co.uk

Created on 22nd December 2024. Page 1 of 2