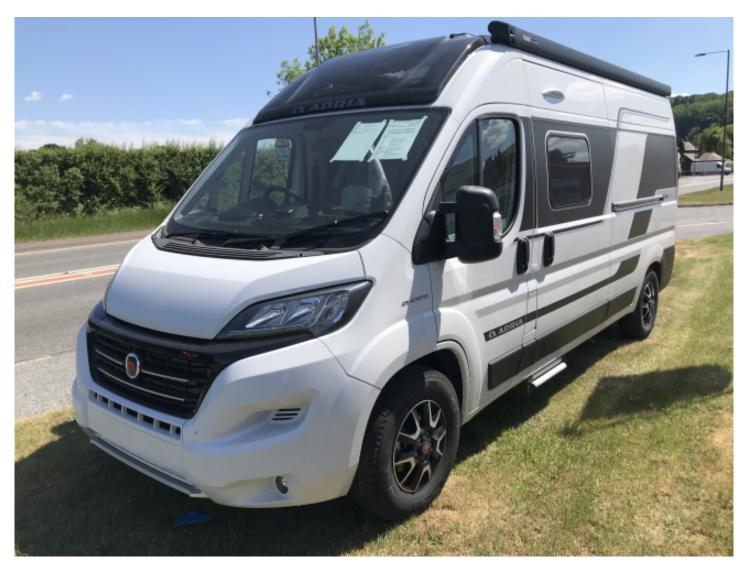

## SOLDAdria Twin Supreme 600 SPB

Overview £60,780

## The new generation.

Escape the ordinary in our award-winning new Adria Twin vans. Featuring the exclusive Sky-roof, Sky-lounge and cabin-loft space design

Dinmore Caravans · Hope-under-Dinmore · Leominster · Herefordshire · HR6 0PJ Tel. 01568 611481

This model has White bodywork & 'Baxter' upholstery;

Motorhome Pack 2 includes, Cab Air Conditioning, passenger airbag, cruise control, front fog lights, leather steering wheel and gear knob, ESP and Traction + with Hill decent