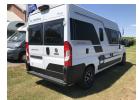

## SOLDAdria Twin Supreme 600 SPB

Overview £60,780

## The new generation.

Escape the ordinary in our award-winning new Adria Twin vans. Featuring the exclusive Sky-roof, Sky-lounge and cabin-loft space design

Dinmore Caravans · Hope-under-Dinmore · Leominster · Herefordshire · HR6 0PJ Tel. 01568 611481

This model has White bodywork & 'Baxter' upholstery;

Motorhome Pack 2 includes, Cab Air Conditioning, passenger airbag, cruise control, front fog lights, leather steering wheel and gear knob, ESP and Traction + with Hill decent

Motorhome Luxury Pack includes, Alloy wheels, central cup holders, Fiat 6Q9 high level radio with satellite navigation, spare wheel with holder (only on models 6.5m or over in length) Rear view camera, awning & roof rack with ladder (not Sonic or Compact)