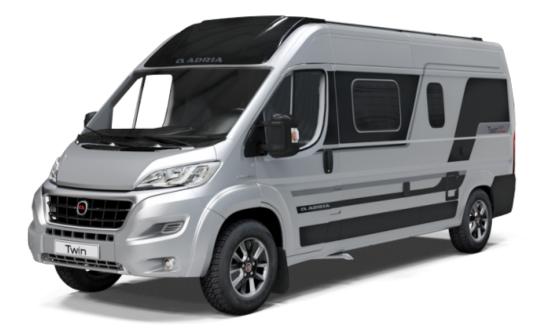

## Overview

In Silver Paintwork, this 6.4 metre with a choice of 2 single, or a large double bed in the rear, has a Fiat Safety Pack, Pack 2, Luxury Pack, 3rd berth, door flyscreen, solar Panel and habitation door assist.