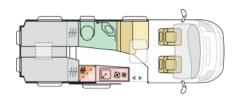

## Overview

In Silver Paintwork, this 6.4 metre with a choice of 2 single, or a large double bed in the rear, has a Fiat Safety Pack, Pack 2, Luxury Pack, 3rd berth, door flyscreen, solar Panel and habitation door assist.