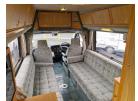

## **SOLDAUTOSLEEPER EXECUTIVE**

Overview £19,995

This very well looked after Autosleeper Executive has an upgraded 2.5Ltr Engine, Bike Rack, and roof rack and ladder. It sleeps 2 as either a double bed, or two singles.