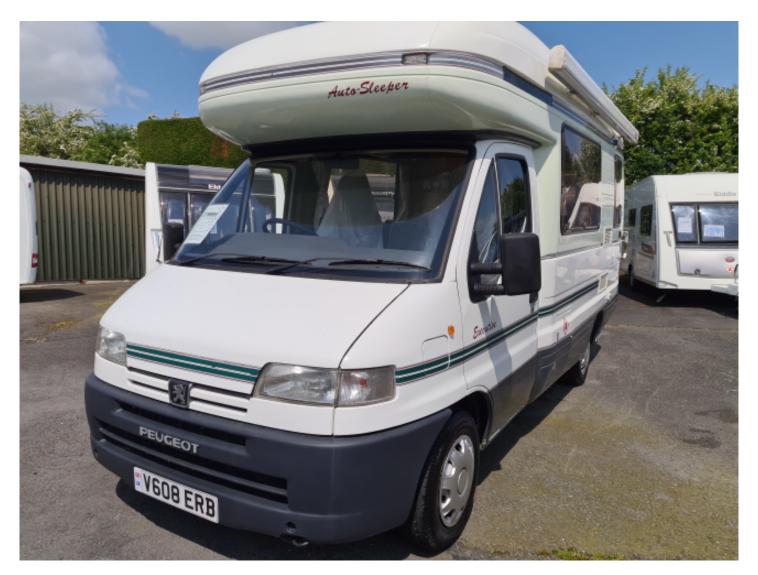

## **SOLDAUTOSLEEPER EXECUTIVE**

Overview £19,995

This very well looked after Autosleeper Executive has an upgraded 2.5Ltr Engine, Bike Rack, and roof rack and ladder. It sleeps 2 as either a double bed, or two singles.

## Specifications Dinmore Caravans

Hope-under-Dinmore Autosleeper

Leominster **Mercle** brdshire Executive

HR6 OPJ External Length 5.69m / 18'8"

Wid91568x911481 2.18m / 7'2"

dinmoreleisure.co.uk Height 2.82m/9'3"

**MTPLM** 3200kg

Peugeot Boxer 350 Chassis

Engine 2500cc 5 speed manual Diesel

Former Owners 3

Millage 66640