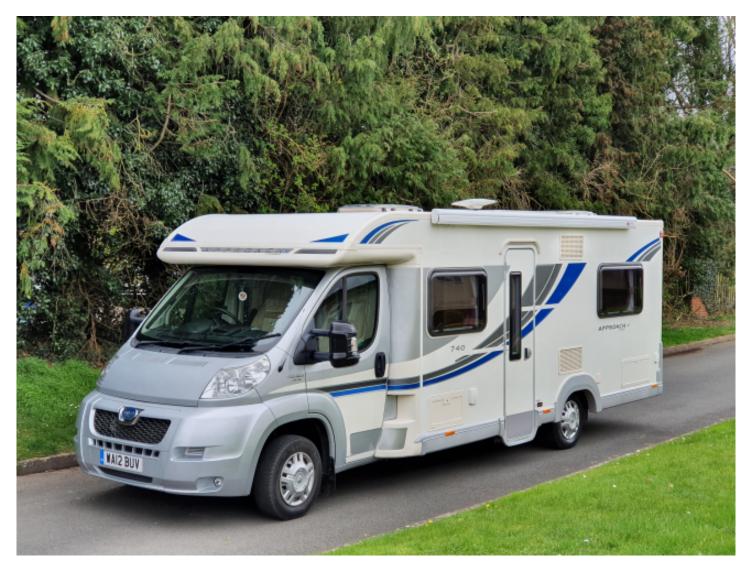

## SOLDBailey Approach SE 740

Overview £33,995

This stylish 2012 Bailey Approach Autograph 740 featuring the classic rear fixed double French bed and a spacious end bathroom. The large fixed bed can be left readymade and of course provides plenty of storage space beneath. This 130bhp 2.2L 3500kg Peugeot based motorhome

comes with a 6-speed manual gearbox and two travel seats. The front two pilot seats come with swivel features to allow more space in the lounge dinette area which transforms into a second sleeping area. The L-Shape kitchen area comes with a sink, four hobs, an oven/grill, a fridge/freezer and a microwave. The end bathroom comes with a toilet, a sink and a shower. Vehicle accessories include: Radio unit, cab blinds, cab air-con, cruise control, multi-function steering wheel controls, full habitation and cab carpets. This model also has an awning.

## **Specifications**

Engine Peugeot 2198cc 130bhp

MIRO 3129kg

MTPLM 3500kg

Max. Towing Weight 2000kg

Total Height 2.785m / 9'2"

Total Length 7.45m / 24'5"

Total Width 2.41m / 7'11"