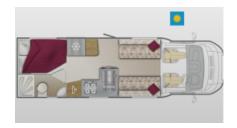

## SOLDBailey Approach SE 740

Overview £33,995

This stylish 2012 Bailey Approach Autograph 740 featuring the classic rear fixed double French bed and a spacious end bathroom. The large fixed bed can be left readymade and of course provides plenty of storage space beneath. This 130bhp 2.2L 3500kg Peugeot based motorhome

comes with a 6-speed manual gearbox and two travel seats. The front two pilot seats come with swivel features to allow more space in the lounge dinette area which transforms into a second sleeping area. The L-Shape kitchen area comes with a sink, four hobs, an oven/grill, a fridge/freezer and a microwave. The end bathroom comes with a toilet, a sink and a shower. Vehicle accessories include: Radio unit, cab blinds, cab air-con, cruise control, multi-function steering wheel controls, full habitation and cab carpets. This model also has an awning.