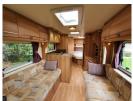

comes with a 6-speed manual gearbox and two travel seats. The front two pilot seats come with swivel features to allow more space in the lounge dinette area which transforms into a second sleeping area. The L-Shape kitchen area comes with a sink, four hobs, an oven/grill, a fridge/freezer and a microwave. The end bathroom comes with a toilet, a sink and a shower. Vehicle accessories include: Radio unit, cab blinds, cab air-con, cruise control, multi-function steering wheel controls, full habitation and cab carpets. This model also has an awning.