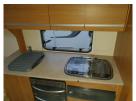

## **SOLDBailey Pageant Monarch (2010)**

Overview £8,995

Popular Pageant range, 2 berths with a rear washroom

Dinmore Caravans · Hope-under-Dinmore · Leominster · Herefordshire · HR6 0PJ Tel. 01568 611481

## **Specifications**

Make Bailey

Model Pageant Monarch

Width 2.19m / 7'2"

Unladen Weight 1185kg

MTPLM 1295kg

Warranty 6 Months

Internal Length 4.83m 15' 10"