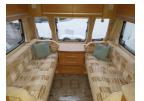

## **SOLDBailey Pageant Monarch (2010)**

Overview £8,995

Popular Pageant range, 2 berths with a rear washroom

Dinmore Caravans · Hope-under-Dinmore · Leominster · Herefordshire · HR6 0PJ Tel. 01568 611481

## **Specifications**

Make Bailey

Model Pageant Monarch

Width 2.19m / 7'2"

Unladen Weight 1185kg

MTPLM 1295kg

Warranty 6 Months

Internal Length 4.83m 15' 10"