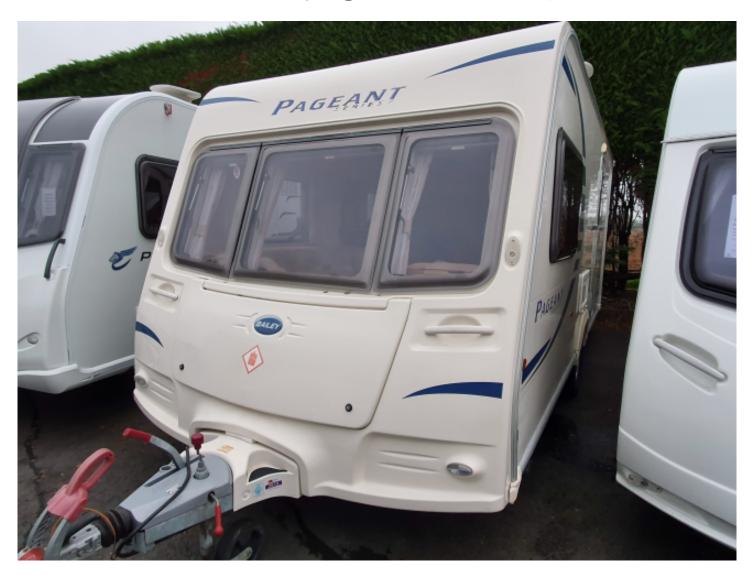

## **SOLDBailey Pageant Monarch (2010)**

Overview £8,995

Popular Pageant range, 2 berths with a rear washroom

Dinmore Caravans · Hope-under-Dinmore · Leominster · Herefordshire · HR6 0PJ Tel. 01568 611481

## **Specifications**

Make Bailey

Model Pageant Monarch

Width 2.19m / 7'2"

Unladen Weight 1185kg

MTPLM 1295kg

Warranty 6 Months

Internal Length 4.83m 15' 10"