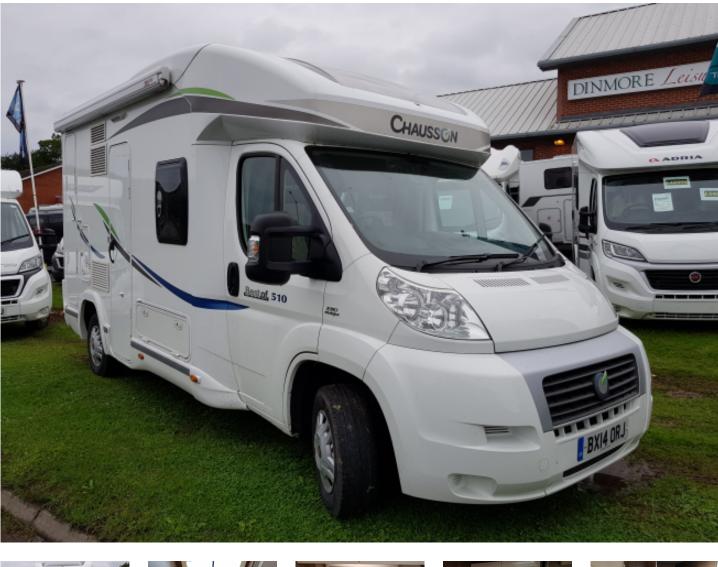

# SOLDChausson Best Of 510 (14 Reg)

## Overview

With 4 belted dirving seats, a superb rear washroom and a drop down bed, the Chausson Best Of 510 is a wonderful motorhome suitable for families or couples.

Dinmore Caravans · Hope-under-Dinmore · Leominster · Herefordshire · HR6 0PJ Tel. 01568 611481

# DINMORE

It features, Fiamma F45s awning, Vision Plus reversing camera, Gaslow system, heating, Truma Ultrastore water heater, Vision plus 330 aerial, Thetford fridge/freezer, hob & sink, grill and adjustable table. There is cruise control, cab air con, 'Captain style seats' and electric windows.