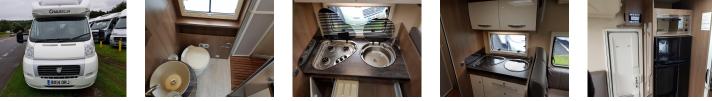

# DINMORE

It features, Fiamma F45s awning, Vision Plus reversing camera, Gaslow system, heating, Truma Ultrastore water heater, Vision plus 330 aerial, Thetford fridge/freezer, hob & sink, grill and adjustable table. There is cruise control, cab air con, 'Captain style seats' and electric windows.