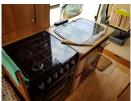

Exclusive lighting design makes every evening a special occasion, whatever your destination you will arrive refreshed, relaxed and ready for the next adventure.

The fully lined shower room is immaculately designed and is complimented by the beautifully specified kitchen including full sized cooker, generous fridge and a most useful sink/drainer.

This model adds IH signature rear panel which allows easier access to the impressive storage space. This offers the most versatile combination of convenience and space you could ever desire.

Includes: alloy wheels, electric step, Thule Omnistore, tow bar + 7 pin socket, reversing camera, TV aerial, Dometic fridge, cooker with dual fuel hob, Gas Flow system, Hi Level Radio & Sat. nav.