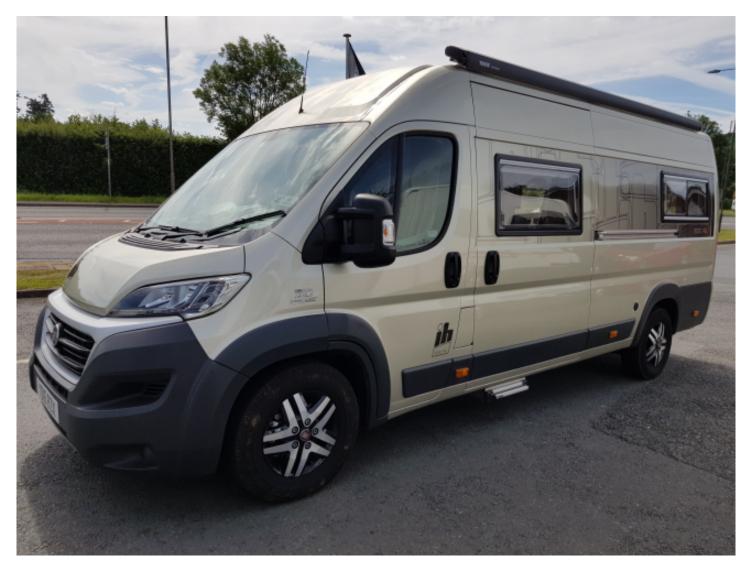

## Overview

Sophistication at its finest

The large windows ensures an abundance of natural light, making the 630 RL most pleasant environment in which to spend your time while offering

a perfect view of the world around you.

Exclusive lighting design makes every evening a special occasion, whatever your destination you will arrive refreshed, relaxed and ready for the next adventure.

The fully lined shower room is immaculately designed and is complimented by the beautifully specified kitchen including full sized cooker, generous fridge and a most useful sink/drainer.

This model adds IH signature rear panel which allows easier access to the impressive storage space. This offers the most versatile combination of convenience and space you could ever desire.

Includes: alloy wheels, electric step, Thule Omnistore, tow bar + 7 pin socket, reversing camera, TV aerial, Dometic fridge, cooker with dual fuel hob, Gas Flow system, Hi Level Radio & Sat. nav.