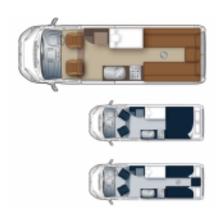

#### **Bed Layout & Dimensions**

| Double | 1930mm x 1854mm (6'4" x 6'1") |
|--------|-------------------------------|
| Single | 1930mm x 660mm (6'4" x 2'2")  |