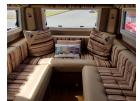

## Overview

Sophistication at its finest

The large windows ensures an abundance of natural light, making the 630 RL most pleasant environment in which to spend your time while offering

a perfect view of the world around you.

Exclusive lighting design makes every evening a special occasion, whatever your destination you will arrive refreshed, relaxed and ready for the next adventure.

The fully lined shower room is immaculately designed and is complimented by the beautifully specified kitchen including full sized cooker, generous fridge and a most useful sink/drainer.