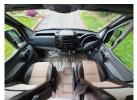

## **SOLDLunar Landstar EW**

Overview £42,995

A stunning conversion by Lunar, based upon a Mercedes automatic engine 2.1L 163bhp engine. Features include an electric step, electric side door, Thule awning.

## **Specifications**

MIRO 3080kg

Max. Authorised Weight 3500kg

Total Height 2.54m / 8'4"

Total Length 6.96m / 22'9"

Total Width 2.42m / 7'9"

Transmission Automatic

Engine Mercedes 2.1L 163bhp