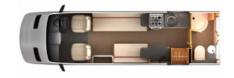

## **SOLDLunar Landstar EW**

Overview £42,995

A stunning conversion by Lunar, based upon a Mercedes automatic engine 2.1L 163bhp engine. Features include an electric step, electric side door, Thule awning.

## **Specifications**

MIRO 3080kg

Max. Authorised Weight 3500kg

Total Height 2.54m / 8'4"

Total Length 6.96m / 22'9"

Total Width 2.42m / 7'9"

Transmission Automatic

Engine Mercedes 2.1L 163bhp