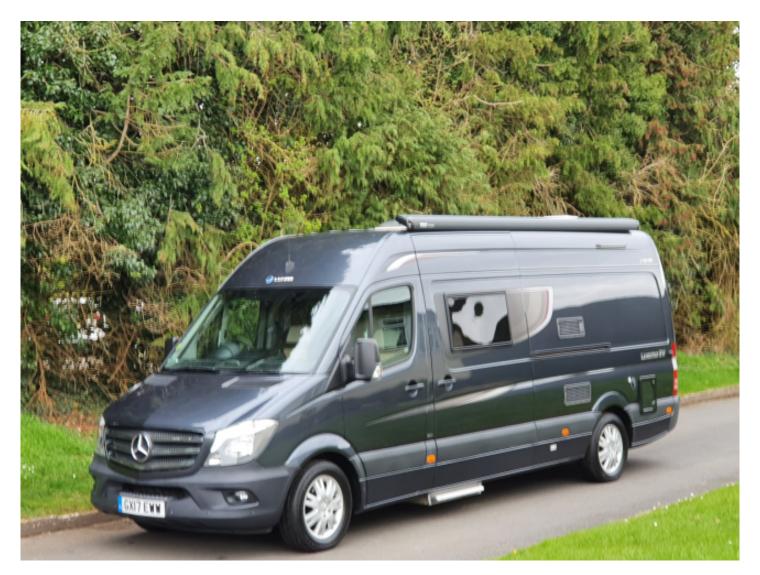

## **SOLDLunar Landstar EW**

Overview £42,995

A stunning conversion by Lunar, based upon a Mercedes automatic engine 2.1L 163bhp engine. Features include an electric step, electric side door, Thule awning.

## **Specifications**

MIRO 3080kg

Max. Authorised Weight 3500kg

Total Height 2.54m / 8'4"

Total Length 6.96m / 22'9"

Total Width 2.42m / 7'9"

Transmission Automatic

Engine Mercedes 2.1L 163bhp