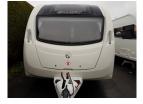

## **SOLDSprite Ace Courier (2015)**

Overview £15,495

A perfect family caravan, on a single axle and a maximum weight of 1435kg suitable to be towed by many vehicles. It has twin fixed bunk beds at the rear, opposite a washroom with separate shower cubicle, a kitchen with a family dinette and comfortable front lounge area.

## **Specifications**

Make Sprite

Model Ace Courier

Internal Length 5.60m / 18'4"

External Length 7.25m / 23'9"

Width 2.23m / 7'4"

Unladen Weight 1217kg

MTPLM 1435kg