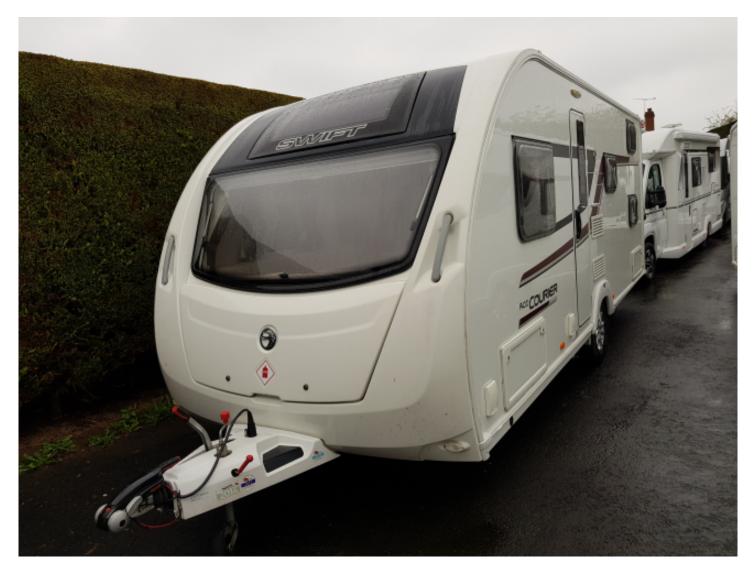

## **SOLDSprite Ace Courier (2015)**

Overview £15,495

A perfect family caravan, on a single axle and a maximum weight of 1435kg suitable to be towed by many vehicles. It has twin fixed bunk beds at the rear, opposite a washroom with separate shower cubicle, a kitchen with a family dinette and comfortable front lounge area.

Many features including: Powrtouch Classic motor mover, external BBQ & 240v sockets, Al-Ko chassis, hitch stabiliser, alloy wheels, Thetford 3 way fridge, cooker, microwave, Status directional Tv aerial, drop fit carpets, CD/radio, smoke & CO alarm, Truma Combi boiler, window blinds & fly screens.

## **Specifications**

Make Sprite

Model Ace Courier

Internal Length 5.60m / 18'4"

External Length 7.25m / 23'9"

Width 2.23m / 7'4"

Unladen Weight 1217kg

MTPLM 1435kg