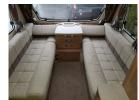

## **SOLDSprite Ace Courier (2015)**

Overview £15,495

A perfect family caravan, on a single axle and a maximum weight of 1435kg suitable to be towed by many vehicles. It has twin fixed bunk beds at the rear, opposite a washroom with separate shower cubicle, a kitchen with a family dinette and comfortable front lounge area.

Many features including: Powrtouch Classic motor mover, external BBQ & 240v sockets, Al-Ko chassis, hitch stabiliser, alloy wheels, Thetford 3 way fridge, cooker, microwave, Status directional Tv aerial, drop fit carpets, CD/radio, smoke & CO alarm, Truma Combi boiler, window blinds & fly screens.