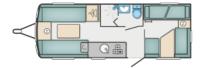

## **SOLDSprite Ace Courier (2015)**

Overview £15,495

A perfect family caravan, on a single axle and a maximum weight of 1435kg suitable to be towed by many vehicles. It has twin fixed bunk beds at the rear, opposite a washroom with separate shower cubicle, a kitchen with a family dinette and comfortable front lounge area.