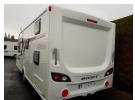

## **SOLDSprite Ace Courier (2015)**

Overview £15,495

A perfect family caravan, on a single axle and a maximum weight of 1435kg suitable to be towed by many vehicles. It has twin fixed bunk beds at the rear, opposite a washroom with separate shower cubicle, a kitchen with a family dinette and comfortable front lounge area.

## **Specifications**

Make Sprite

Model Ace Courier

Internal Length 5.60m / 18'4"

External Length 7.25m / 23'9"

Width 2.23m / 7'4"

Unladen Weight 1217kg

MTPLM 1435kg