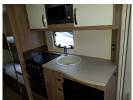

## **SOLDSprite Ace Courier (2015)**

Overview £15,495

A perfect family caravan, on a single axle and a maximum weight of 1435kg suitable to be towed by many vehicles. It has twin fixed bunk beds at the rear, opposite a washroom with separate shower cubicle, a kitchen with a family dinette and comfortable front lounge area.

Many features including: Powrtouch Classic motor mover, external BBQ & 240v sockets, Al-Ko chassis, hitch stabiliser, alloy wheels, Thetford 3 way fridge, cooker, microwave, Status directional Tv aerial, drop fit carpets, CD/radio, smoke & CO alarm, Truma Combi boiler, window blinds & fly screens.