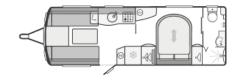

## Overview

Was £23,495? Now Just £22,495

A lot rarer than its sister, the Swift Elegance 645, this Sterling Continental 645 has all the specification of the Elegance, but with a totally different and more modern feel to it. It has an All Wheel drive mover, and Truma Air Con unit added.

## **Specifications**

Make Sterling

Model Continental 645

Internal Length 6.38m / 20'11"

External Length 7.94m / 26'1"

Width 2.26m / 7'5"

Unladen Weight 1700kg

MTPLM 1900kg