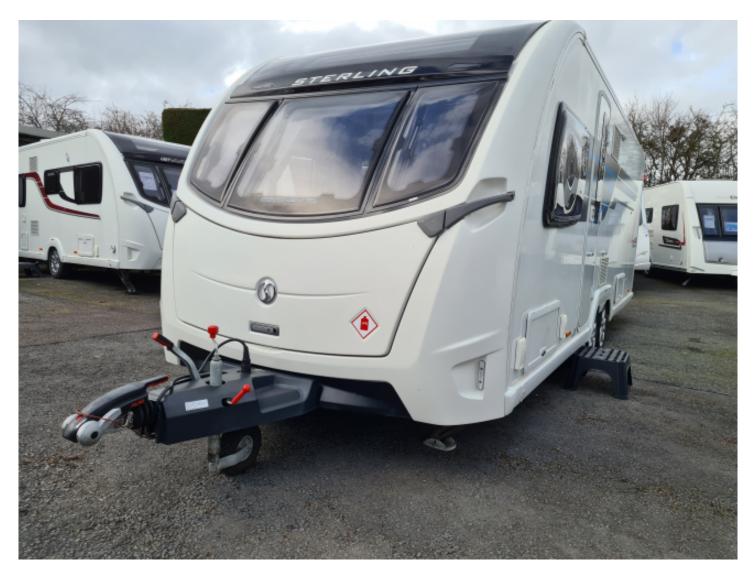

## SOLDSterling Continental 645 (2016)

## Overview

Was £23,495? Now Just £22,495

A lot rarer than its sister, the Swift Elegance 645, this Sterling Continental 645 has all the specification of the Elegance, but with a totally different and more modern feel to it. It has an All Wheel drive mover, and Truma Air Con unit added.

## **Specifications**

Make Sterling

Model Continental 645

Internal Length 6.38m / 20'11"

External Length 7.94m / 26'1"

Width 2.26m / 7'5"

Unladen Weight 1700kg

MTPLM 1900kg