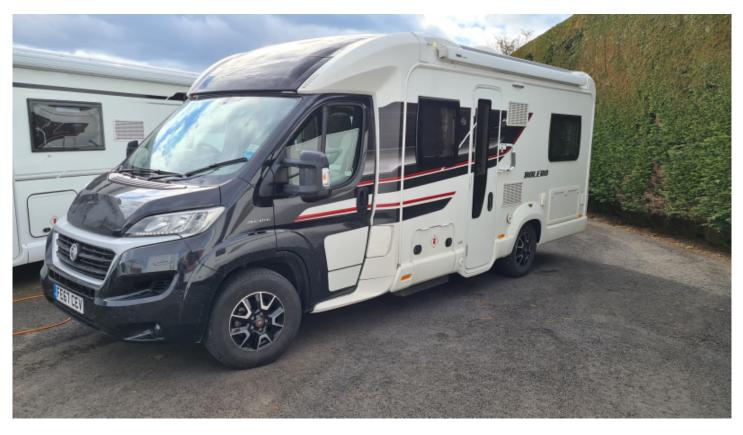

## SOLDSwift Bolero 684

## Overview

£51,995

This popular french bed layout Swift has been well looked after, and alongside its many standard features like Alde Wet central heating, has had a Satilite dome and refillable gaslow system added.