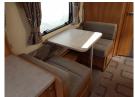

## SOLDSwift Conqueror 530 (2014)













## Overview

The impressive Swift Conqueror range is designed to meet all your requirements, luxury and comfort.

The 530 model has a large rear washroom with Alde radiator, spacious



Dinmore Caravans · Hope-under-Dinmore · Leominster · Herefordshire · HR6 0PJ Tel. 01568 611481



lounge and generous kitchen are with a dinette.

## **Specifications**

Make Swift

Model Conqueror 530

Internal Length 5.50m / 18'1"

External Length 7.22m / 23'8"

Width 2.26m / 7'5"

Unladen Weight 1517kg

MTPLM 1670kg

Awning Size 988cm

## Warranty

This caravan will have a full sevice prior to despatch. Please enquire for further details.