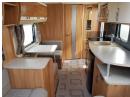

## SOLDSwift Conqueror 530 (2014)













## Overview

The impressive Swift Conqueror range is designed to meet all your requirements, luxury and comfort.

The 530 model has a large rear washroom with Alde radiator, spacious



Dinmore Caravans · Hope-under-Dinmore · Leominster · Herefordshire · HR6 0PJ Tel. 01568 611481



lounge and generous kitchen are with a dinette.

## **Specifications**

Make Swift

Model Conqueror 530

Internal Length 5.50m / 18'1"

External Length 7.22m / 23'8"

Width 2.26m / 7'5"

Unladen Weight 1517kg

MTPLM 1670kg

Awning Size 988cm

## Warranty

This caravan will have a full sevice prior to despatch. Please enquire for further details.