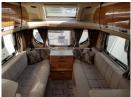

## SOLDSwift Conqueror 530 (2014)













## Overview

The impressive Swift Conqueror range is designed to meet all your requirements, luxury and comfort.

The 530 model has a large rear washroom with Alde radiator, spacious



Dinmore Caravans · Hope-under-Dinmore · Leominster · Herefordshire · HR6 0PJ Tel. 01568 611481



lounge and generous kitchen are with a dinette.

## **Specifications**

Make Swift

Model Conqueror 530

Internal Length 5.50m / 18'1"

External Length 7.22m / 23'8"

Width 2.26m / 7'5"

Unladen Weight 1517kg

MTPLM 1670kg

Awning Size 988cm

## Warranty

This caravan will have a full sevice prior to despatch. Please enquire for further details.