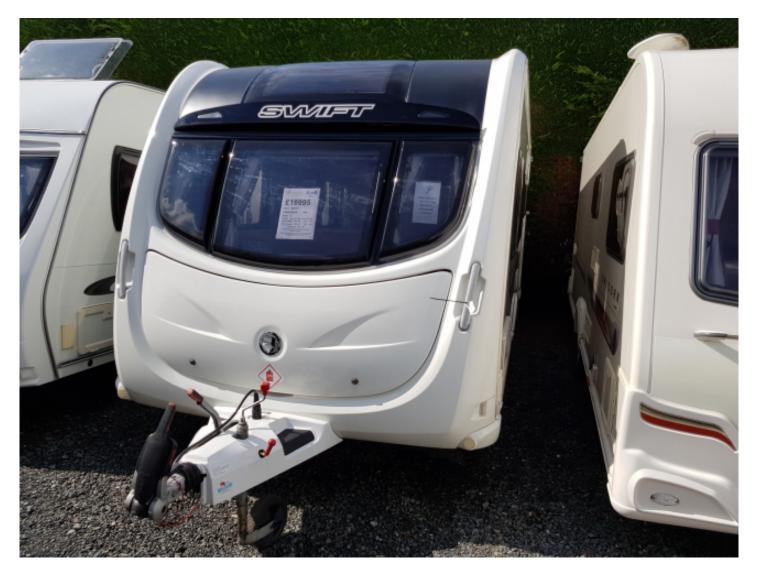

## SOLDSwift Conqueror 530 (2014)

## Overview

The impressive Swift Conqueror range is designed to meet all your requirements, luxury and comfort.

The 530 model has a large rear washroom with Alde radiator, spacious

Dinmore Caravans · Hope-under-Dinmore · Leominster · Herefordshire · HR6 0PJ Tel. 01568 611481

## **Specifications**

Make Swift

Model Conqueror 530

Internal Length 5.50m / 18'1"

External Length 7.22m / 23'8"

Width 2.26m / 7'5"

Unladen Weight 1517kg

MTPLM 1670kg