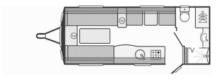

## Overview

The impressive Swift Conqueror range is designed to meet all your requirements, luxury and comfort.

The 530 model has a large rear washroom with Alde radiator, spacious

Dinmore Caravans · Hope-under-Dinmore · Leominster · Herefordshire · HR6 0PJ Tel. 01568 611481

lounge and generous kitchen are with a dinette.

## **Specifications**

Make Swift

Model Conqueror 530

Internal Length 5.50m / 18'1"

External Length 7.22m / 23'8"

Width 2.26m / 7'5"

Unladen Weight 1517kg

MTPLM 1670kg